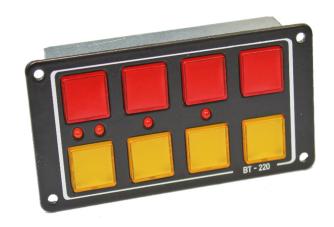

## 8-button control panel BT-220

The BT-220 control panel meets all requirements (such as small and compact) that are required to operate a special signal system.

## **Product features:**

- Standard functions:
  - Beacons on
  - Horn button preselection
  - Continuous signal
- Possible functions:
  - Front flash
  - High power front flash
  - Work and search lights
  - LED displays
  - Backlighting
  - Radio main switch
  - test
  - > 3. Beacon
  - etc.
- 4 control LEDs e.g. for:
  - Beacon control
  - City / country signal
  - indicator
  - Headlights
  - LED display
  - etc.
- Illuminated keys (with night locator lighting)
- Possibility of an acoustic signal when a function is activated
- Function locks according to customer requirements
- CAN bus (Standby own bus, CiA447)