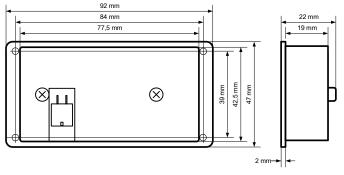

| TECHNICAL DATA                                           |                                                                                           |
|----------------------------------------------------------|-------------------------------------------------------------------------------------------|
| operation voltage                                        | 12/24 VDC (10.8 14.4 / 21.6 28.8 VDC)                                                     |
| current consumption                                      | < 200 mA in operation<br>< 60 µA in standby mode<br>(33 mA with night lightning)          |
| ambient temperature - in operation - storage / transport | -25 +70 °C<br>-30 +80 °C                                                                  |
| protocol                                                 | <ul><li>compatible to all standby public<br/>safety systems</li><li>CANopen 447</li></ul> |
| connection                                               | by Micro-MOLEX-connector, 6pin                                                            |
| dimensions<br>- over all<br>- built in                   | - 92.0 x 47.0 x 22.0 mm<br>- 77.5 x 42.5 x 19.0 mm                                        |
| weight                                                   | approx. 112 g                                                                             |
| approval                                                 | E1-10R-058066 (EMC)                                                                       |