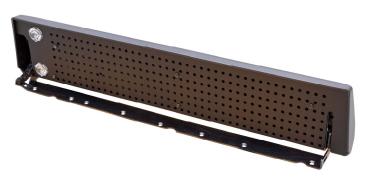

## Dashboard-Display DD-xxx

The dashboard display DD-xxx was developed for vehicles in which a light bar with an integrated display would exceed the maximum vehicle height.

It is mounted discreetly on the dashboard and pops up when switched on. After switching off, it closes again automatically so as not to obstruct the view to the front.

## **Product features:**

- Flat LED display
- 400 mm full matrix display
- Control via CAN bus
- Several individual texts can be preconfigured
- With and without "Flasher Red" for the stopping process

| TECHNICAL DATA                                                 |                                                   |
|----------------------------------------------------------------|---------------------------------------------------|
| nominal voltage                                                | 12 VDC                                            |
| operating voltage                                              | 10.8 14.4 VDC                                     |
| current consumtion                                             | 0 A<br>(< 1 mA in bus-operation mode)<br>1 A max. |
| ambient temperature<br>- in operation<br>- storage / transport | -25 °C +70 °C<br>-40 °C +80 °C                    |
| LED-colour                                                     | red                                               |
| weight                                                         | approx. 1.3 kg                                    |
| dimensions (w x h x d)<br>- shut down<br>- open                | 496 x 46 x 105 mm<br>496 x 120 x 105 mm           |
| approval                                                       | EMC acc. ECE R10                                  |