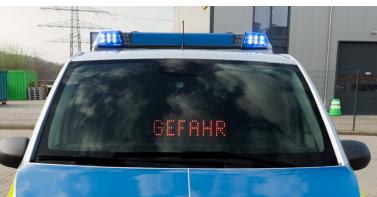

## **Product features:**

- Flat LED display
- 400 mm full matrix display
- Control via CAN bus
- Several individual texts can be preconfigured
- With and without "Flasher Red" for the stopping process

| TECHNICAL DATA                                                 |                                                   |
|----------------------------------------------------------------|---------------------------------------------------|
| nominal voltage                                                | 12 VDC                                            |
| operating voltage                                              | 10.8 14.4 VDC                                     |
| current consumtion                                             | 0 A<br>(< 1 mA in bus-operation mode)<br>1 A max. |
| ambient temperature<br>- in operation<br>- storage / transport | -25 °C +70 °C<br>-40 °C +80 °C                    |
| LED-colour                                                     | red                                               |
| weight                                                         | approx. 1.3 kg                                    |
| dimensions (w x h x d)<br>- shut down<br>- open                | 496 x 46 x 105 mm<br>496 x 120 x 105 mm           |
| approval                                                       | EMC acc. ECE R10                                  |