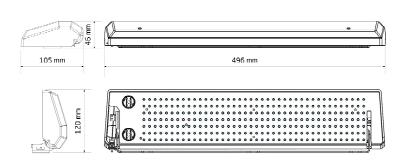

## **Product features:**

- Flat LED display
- 400 mm full matrix display
- Control via CAN bus
- Several individual texts can be preconfigured
- With and without "Flasher Red" for the stopping process

| TECHNICAL DATA                                                 |                                                   |
|----------------------------------------------------------------|---------------------------------------------------|
| nominal voltage                                                | 12 VDC                                            |
| operating voltage                                              | 10.8 14.4 VDC                                     |
| current consumtion                                             | 0 A<br>(< 1 mA in bus-operation mode)<br>1 A max. |
| ambient temperature<br>- in operation<br>- storage / transport | -25 °C +70 °C<br>-40 °C +80 °C                    |
| LED-colour                                                     | red                                               |
| weight                                                         | approx. 1.3 kg                                    |
| dimensions (w x h x d)<br>- shut down<br>- open                | 496 x 46 x 105 mm<br>496 x 120 x 105 mm           |
| approval                                                       | EMC acc. ECE R10                                  |