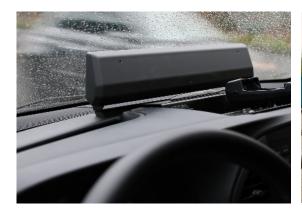

## Dashboard-Display DD-xxx

The dashboard display DD-xxx was developed for vehicles in which a light bar with an integrated display would exceed the maximum vehicle height.

It is mounted discreetly on the dashboard and pops up when switched on. After switching off, it closes again automatically so as not to obstruct the view to the front.