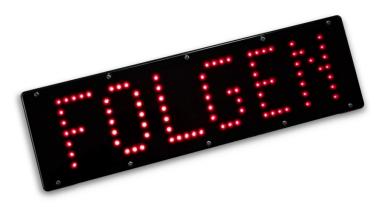

## Rear-Display LDH-xxx

The LED display is designed for mounting on the tailgate or behind the rear window.

Up to 20 texts of your choice can be programmed and displayed at the factory, whereby special characters and symbols can also be used.

## **Product features:**

- Flat LED display
- 400 mm full matrix display
- Control via CAN bus or parallel lines
- Several individual texts can be preconfigured

| TECHNICAL DATA                                                 |                                                   |
|----------------------------------------------------------------|---------------------------------------------------|
| operation voltage                                              | 12 VDC (10.8 14.4 VDC)                            |
| current consumtion                                             | 0 A<br>(< 1 mA in bus-operation mode)<br>1 A max. |
| ambient temperature<br>- in operation<br>- storage / transport | -25 ℃ +70 ℃<br>-40 ℃ +80 ℃                        |
| LED-colour                                                     | red                                               |
| weight                                                         | approx. 980 g                                     |
| dimensions (B x H x T)<br>- over all<br>- biult in             | 440 x 132 x 38 mm<br>420 x 110 x 34 mm            |
| approval                                                       | EMC acc. ECE R10                                  |