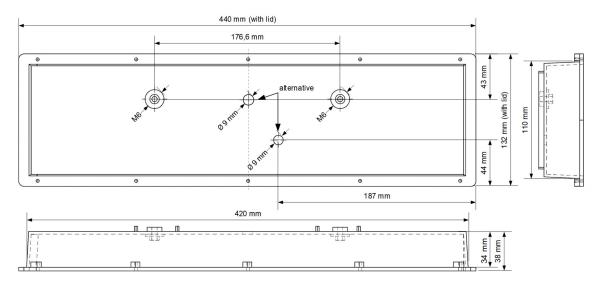

## **Product features:**

- Flat LED display
- 400 mm full matrix display
- Control via CAN bus or parallel lines
- Several individual texts can be preconfigured

| TECHNICAL DATA                                                 |                                                   |
|----------------------------------------------------------------|---------------------------------------------------|
| operation voltage                                              | 12 VDC (10.8 14.4 VDC)                            |
| current consumtion                                             | 0 A<br>(< 1 mA in bus-operation mode)<br>1 A max. |
| ambient temperature<br>- in operation<br>- storage / transport | -25 ℃ +70 ℃<br>-40 ℃ +80 ℃                        |
| LED-colour                                                     | red                                               |
| weight                                                         | approx. 980 g                                     |
| dimensions (B x H x T)<br>- over all<br>- biult in             | 440 x 132 x 38 mm<br>420 x 110 x 34 mm            |
| approval                                                       | EMC acc. ECE R10                                  |