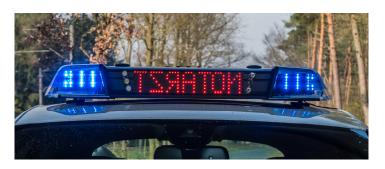

## **Product features:**

- Main beacon with up to 1300 cd to the front and
- Indicators to the front and / or to the rear, the rear indicator modules can also be used in parallel as a rear warning system
- Rear warning systems in various designs
- High power front flasher
- Alley lights in various shapes and orientations
- Work lights to the front and / or to the rear. The brightness and the shape of the lenses can be configured according to customer requirements.
- LED full matrix displays to the front and/or rear
- LED command light
- Light sensor
- Infrared module (helicopter identification)
- "Flasher Red" to support the police stopping
- Blue light expansion
- Additional redating beacon in amber
- Holder for additional clip-on beacon
- Charge Light
- Brackets for Martin horns on the roof of the Z2
- Installation of a Martin compressor in the Z2
- Public Address option
- All common signals (D, NL, S, F, A, CH, I) as well as US signals (PEAK, YELP, WAIL, HI-LO, AIRHORN)
- Free choice of colours for the housing
- and much more