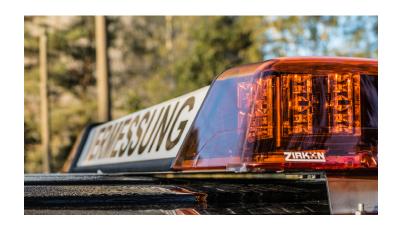

## **Product features:**

- Main beacon with up to 1300 cd to the front and
- Indicators to the front and / or to the rear, the rear indicator modules can also be used in parallel as a rear warning system
- Rear warning systems in various designs
- High power front flasher
- Alley lights in various shapes and orientations
- Work lights to the front and / or to the rear. The brightness and the shape of the lenses can be configured according to customer requirements.
- LED full matrix displays to the front and/or rear
- LED command light
- Light sensor
- Infrared module (helicopter identification)
- "Flasher Red" to support the police stopping
- Blue light expansion
- Additional redating beacon in amber
- Holder for additional clip-on beacon
- Charge Light
- Brackets for Martin horns on the roof of the Z2
- Installation of a Martin compressor in the Z2
- Public Address option
- All common signals (D, NL, S, F, A, CH, I) as well as US signals (PEAK, YELP, WAIL, HI-LO, AIRHORN)
- Free choice of colours for the housing
- and much more