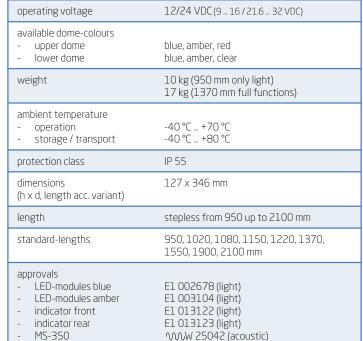

## **LIGHTBARS**

950 mm ... 2100 mm

**TECHNICAL DATA** 

When it comes to designing the software, we also offer you numerous options:

- Control via our bus system, CIA-447, Fire-CAN, Inomatic, EDSC or also in parallel
- Design of the lightning pattern
- Night reduction in redating light mode
- personal configuration of the functional processes and priorities
- Column circuit
- Configuration of the texts
- and much more