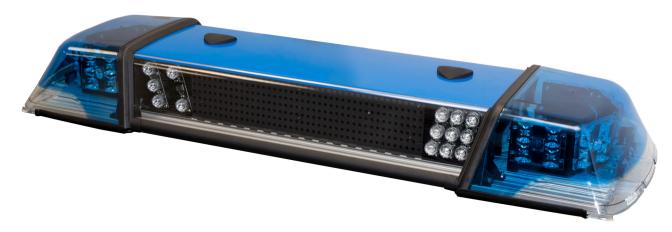

## LIGHTBARS

**Z2** 

The Z2 is basically manufactured and programmed by hand in Dinslaken according to your wishes.

## **Product features:**

- Main beacon with up to 1300 cd to the front and
- Indicators to the front and / or to the rear, the rear indicator modules can also be used in parallel as a rear warning system
- Rear warning systems in various designs
- High power front flasher
- Alley lights in various shapes and orientations
- Work lights to the front and / or to the rear. The brightness and the shape of the lenses can be configured according to customer requirements.
- LED full matrix displays to the front and/or rear
- LED command light
- Light sensor
- Infrared module (helicopter identification)
- "Flasher Red" to support the police stopping
- Blue light expansion
- Additional redating beacon in amber
- Holder for additional clip-on beacon
- Charge Light
- Brackets for Martin horns on the roof of the Z2
- Installation of a Martin compressor in the Z2
- Public Address option
- All common signals (D, NL, S, F, A, CH, I) as well as US signals (PEAK, YELP, WAIL, HI-LO, AIRHORN)
- Free choice of colours for the housing
- and much more

## **LIGHTBARS**

950 mm ... 2100 mm

**TECHNICAL DATA** 

When it comes to designing the software, we also offer you numerous options:

- Control via our bus system, CIA-447, Fire-CAN, Inomatic, EDSC or also in parallel
- Design of the lightning pattern
- Night reduction in redating light mode
- personal configuration of the functional processes and priorities
- Column circuit
- Configuration of the texts
- and much more