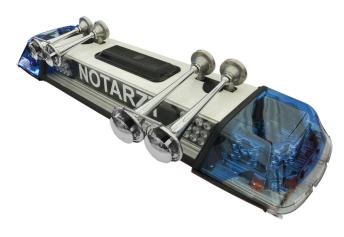

## **Product features:**

- Main beacon with up to 1300 cd to the front and
- Indicators to the front and / or to the rear, the rear indicator modules can also be used in parallel as a rear warning system
- Rear warning systems in various designs
- High power front flasher
- Alley lights in various shapes and orientations
- Work lights to the front and / or to the rear. The brightness and the shape of the lenses can be configured according to customer requirements.
- LED full matrix displays to the front and/or rear
- LED command light
- Light sensor
- Infrared module (helicopter identification)
- "Flasher Red" to support the police stopping
- Blue light expansion
- Additional redating beacon in amber
- Holder for additional clip-on beacon
- Charge Light
- Brackets for Martin horns on the roof of the Z2
- Installation of a Martin compressor in the Z2
- Public Address option
- All common signals (D, NL, S, F, A, CH, I) as well as US signals (PEAK, YELP, WAIL, HI-LO, AIRHORN)
- Free choice of colours for the housing
- and much more