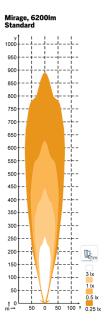

The light cone is designed to be wider than average for the best possible view. Even light distribution in combination with the warm color temperature of 4500 K gives you a clear advantage - flicker and streak-free illumination in visually demanding conditions such as rain, dust, fog or snow.

The MIRAGE can be mounted upright or upside down - simply flip it over to suit your application.

The Mirage comes with a breathtaking 6200 lm and when push comes to shove, a 7100 lm boost function for off-road traffic.