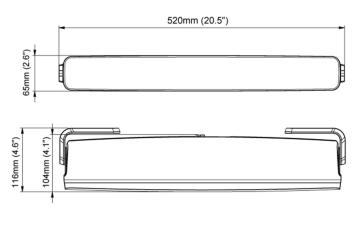

| Operating Voltage              | 12 / 24 VDC (9 32 VDC)                                       |  |
|--------------------------------|--------------------------------------------------------------|--|
| Power Consumption              | 84 W (Boost: 118 W)                                          |  |
| Current Consumption            | 12V: 7 A (Boost: 9.8 A)<br>24V: 3.3 A (Boost: 4.4 A)         |  |
| Lumonous Flux                  | 6200 lm (Boost: 7100 lm)                                     |  |
| Colour Temperature             | 4500 K                                                       |  |
| Impact and Shock<br>Resistance | 60 G                                                         |  |
| Weight                         | 2.8 kg                                                       |  |
| Ambient Temperature            | -40 °C +85 °C<br>(full power at -40°C +50°C)                 |  |
| Protection Class               | IP 68, IP6K9K                                                |  |
| Salt Spray                     | ISO 9227 240H                                                |  |
| Approvals                      | EMC:<br>CISPR 25 Class 5, ISO 13766<br>ISO 14982, ISO 7637-2 |  |
|                                | ECE R112 R10<br>(Boost only for Off-Road)                    |  |