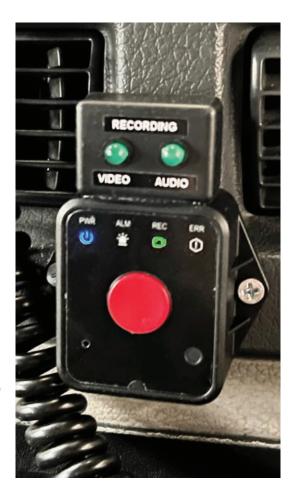

#### DESCRIPTION

The AEX-ST-ACC-493 LED panic button can be used with Pro Series DVR's to provide live status indication of the DVR functions, and provide an easy way to create video timeline markers and initiate special functions for emergency use. It connects to the DVR via an RS485 and latched DVR alarm output connections which provides power for the LED's and data communications for the indicator and button functions.

The LED's indicate power, configurable sensor alarms, overall recording status, separate recording status for audio and video, and error alarms.

The momentary push button is configurable and in its most basic state acts as a time/date marker for events on the recording timeline. It can also be used to initiate recording, create an alarm state, and initiate live streaming via a connected server.

The button features two additional LED's for separate indications of audio and video recording for installations where visual alerts for conversation privacy are required. This helps customers to comply with ICO requirements for conversation privacy and when used with our special DVR firmware can be made to only record audio in specific alarm or event conditions. For example, only when a blue lightbar or "AAS" (arrive at scene) is set.

#### **PRINT DESCRIPTION**

| NUMBER | PRINT | DESCRIPTION                                                                        |
|--------|-------|------------------------------------------------------------------------------------|
| 1      | PWR   | Blue: Light is on when power is on, and light is off when power is off             |
| 2      | ALM   | Red: Light is on when there is alarm, and light is off when there is no alarm      |
| 3      | REC   | Green: Light is on when recording, and light is off when there is no recording     |
| 4      | ERR   | Orange: Light is on when there is malfunction, and light is off when it works well |