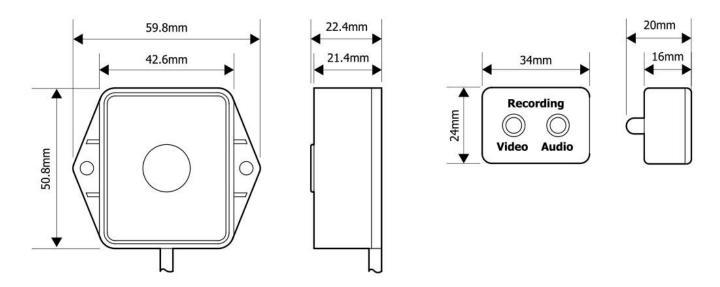

#### **SPECIFICATION**

| MODEL  |                       | AEX-ST-ACC-493                                |
|--------|-----------------------|-----------------------------------------------|
| Ports  | Port Form             | Small 5559 port 4P                            |
|        | Port Number           | 1                                             |
| Power  | Power Consumption     | ≤ 0.4W                                        |
|        | Input Power           | DC5V/12V                                      |
| Others | LED                   | PWR/ALM/REC/ERR                               |
|        | Dimensions (mm)       | 59.8 x 50.85 x 22.4                           |
|        | Weight                | 35g                                           |
|        | Operating Environment | Working Temperature: -40°C ~ +70°C            |
|        |                       | Storage Temperature: -40°C ~ +85°C            |
|        |                       | Working Humidity: 10% ~ 90% RH Non-condensing |
|        |                       | Storage Humidity: 5% ~ 95% RH Non-condensing  |

# **Dimensions**