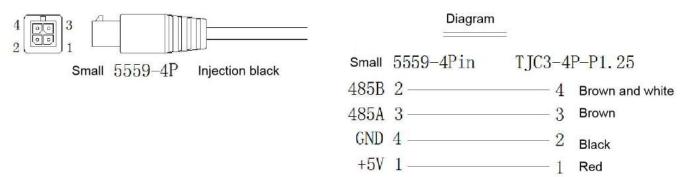

| Storage Humidity: 5% ~ 95% RH Non-condensing  |



## Panic Button/Indicator Kit AEX-ST-ACC-493

# **Dimensions**



#### **PRINT DESCRIPTION**

| NUMBER | PRINT | DESCRIPTION                                                                        |
|--------|-------|------------------------------------------------------------------------------------|
| 1      | PWR   | Blue: Light is on when power is on, and light is off when power is off             |
| 2      | ALM   | Red: Light is on when there is alarm, and light is off when there is no alarm      |
| 3      | REC   | Green: Light is on when recording, and light is off when there is no recording     |
| 4      | ERR   | Orange: Light is on when there is malfunction, and light is off when it works well |

### **CABLE DEFINITION**