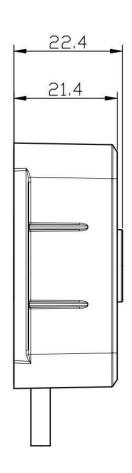

## **Dimensions**

#### **SPECIFICATION**

| MODEL  |                       | AEX-ST-ACC-AB                                 |
|--------|-----------------------|-----------------------------------------------|
| Ports  | Port Form             | Small 5559 port 4P                            |
|        | Port Number           | 1                                             |
| Power  | Power Consumption     | ≤ 0.4W                                        |
|        | Input Power           | DC5V/12V                                      |
| Others | LED                   | PWR/ALM/REC/ERR                               |
|        | Dimensions (mm)       | 59.8 x 50.85 x 22.4                           |
|        | Weight                | 35g                                           |
|        | Operating Environment | Working Temperature: -40°C ~ +70°C            |
|        |                       | Storage Temperature: -40°C ~ +85°C            |
|        |                       | Working Humidity: 10% ~ 90% RH Non-condensing |
|        |                       | Storage Humidity: 5% ~ 95% RH Non-condensing  |