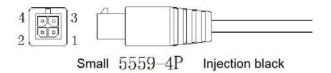

### **CABLE DEFINITION**

#

#### **SPECIFICATION**

| MODEL  |                       | AEX-ST-ACC-AB                                 |
|--------|-----------------------|-----------------------------------------------|
| Ports  | Port Form             | Small 5559 port 4P                            |
|        | Port Number           | 1                                             |
| Power  | Power Consumption     | ≤ 0.4W                                        |
|        | Input Power           | DC5V/12V                                      |
| Others | LED                   | PWR/ALM/REC/ERR                               |
|        | Dimensions (mm)       | 59.8 x 50.85 x 22.4                           |
|        | Weight                | 35g                                           |
|        | Operating Environment | Working Temperature: -40°C ~ +70°C            |
|        |                       | Storage Temperature: -40°C ~ +85°C            |
|        |                       | Working Humidity: 10% ~ 90% RH Non-condensing |
|        |                       | Storage Humidity: 5% ~ 95% RH Non-condensing  |