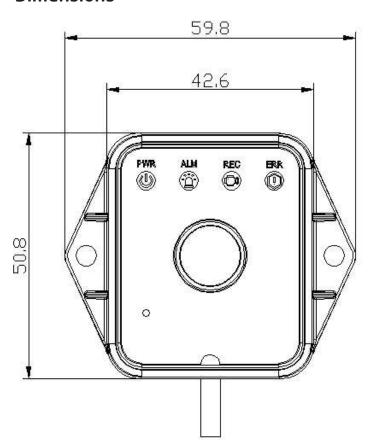

### Panic Button AEX-ST-ACC-AB

## **Dimensions**

#### **SPECIFICATION**

| MODEL  |                       | AEX-ST-ACC-AB                                 |
|--------|-----------------------|-----------------------------------------------|
| Ports  | Port Form             | Small 5559 port 4P                            |
|        | Port Number           | 1                                             |
| Power  | Power Consumption     | ≤ 0.4W                                        |
|        | Input Power           | DC5V/12V                                      |
| Others | LED                   | PWR/ALM/REC/ERR                               |
|        | Dimensions (mm)       | 59.8 x 50.85 x 22.4                           |
|        | Weight                | 35g                                           |
|        | Operating Environment | Working Temperature: -40°C ~ +70°C            |
|        |                       | Storage Temperature: -40°C ~ +85°C            |
|        |                       | Working Humidity: 10% ~ 90% RH Non-condensing |
|        |                       | Storage Humidity: 5% ~ 95% RH Non-condensing  |