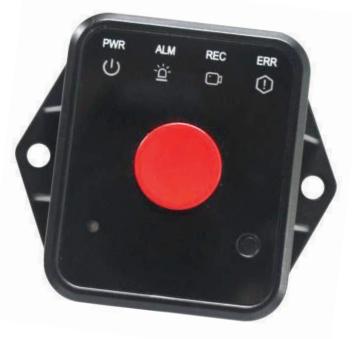

# **Panic Button**

# **LED Panic Button** for Pro Series DVR's

Part number: AEX-ST-ACC-AB

#### **KEY FEATURES**

- · LED indicators show live status of connected DVR
- Large red button allows quick easy access
- Button can create timeline markers, and initiate special functions

#### **DESCRIPTION**

The AEX-ST-ACC-AB LED panic button can be used with Pro Series DVR's to provide live status indication of the DVR functions, and provide an easy way to create video timeline markers and initiate special functions for emergency use. It connects to the DVR via an RS485 connection which provides power for the LED's and data communications for the indicator and button functions.

The LED's indicate power, configurable sensor alarms, recording status, and error alarms.

The momentary push button is configurable and in its most basic state acts as a time/date marker for events on the recording timeline. It can also be used to initiate recording, create an alarm state, and initiate live streaming via a connected server.

### **PRINT DESCRIPTION**

| NUMBER | PRINT | DESCRIPTION                                                                        |
|--------|-------|------------------------------------------------------------------------------------|
| 1      | PWR   | Blue: Light is on when power is on, and light is off when power is off             |
| 2      | ALM   | Red: Light is on when there is alarm, and light is off when there is no alarm      |
| 3      | REC   | Green: Light is on when recording, and light is off when there is no recording     |
| 4      | ERR   | Orange: Light is on when there is malfunction, and light is off when it works well |