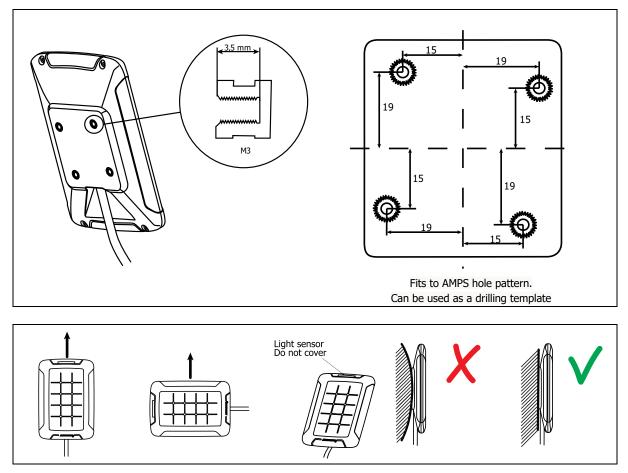

| IP65                                                                           |
| Tests performed                       | Tested according to applicable parts of SS-ISO_16750-3 and SS-ISO_16750-4_2010 |
| Approvals                             | ECE R10                                                                        |

### Included



#### Connection

|                          |  | 1. | Green  | CAN Low 1  |
|--------------------------|--|----|--------|------------|
| 1.020<br>3.04.0<br>5.060 |  | 2. | Yellow | CAN High 1 |
|                          |  | 3. | Brown  | CAN Low 2  |
|                          |  | 4. | White  | CAN High 2 |
|                          |  | 5. | Grey   | Ground     |
|                          |  | 6. | Pink   | +10-30VDC  |



# Installation



#### **Cleaning Instruction**



- Switch off the screen / device and wait for it to cool down
- Use a clean microfiber cloth. Avoid rough cloths, towels, paper towels and similar items.
- Moisten the microfiber cloth with a little water, for stubborn stains a screen cleaner designed for computer screens can be used.
- Wipe slow and gentle to avoid damage, wipe dry with a dry microfiber cloth.
- Do not spray water / screen cleaner directly on the unit. Never use a soaked cloth. This prevents moisture from entering the unit.

# **Compatible Products**

#### For more information regarding compatible products: www.standbygroup.se

Standby will not be held liable for improper installation or use of this product. Please follow all instructions provided. Professional advice and proper installa