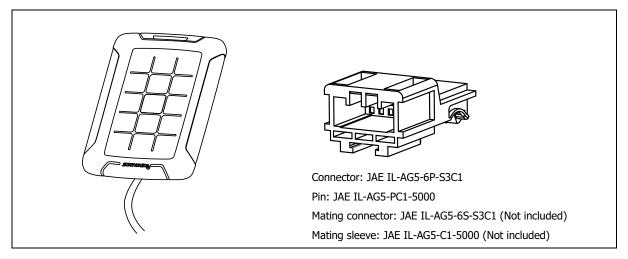

### Included

#### Connection

|                          |  | 1. | Green  | CAN Low 1  |
|--------------------------|--|----|--------|------------|
| 1.020<br>3.04.0<br>5.060 |  | 2. | Yellow | CAN High 1 |
|                          |  | 3. | Brown  | CAN Low 2  |
|                          |  | 4. | White  | CAN High 2 |
|                          |  | 5. | Grey   | Ground     |
|                          |  | 6. | Pink   | +10-30VDC  |