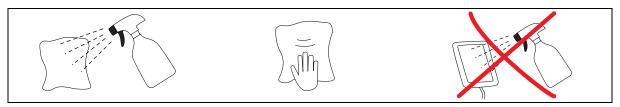

#### **Cleaning Instruction**

- Switch off the screen / device and wait for it to cool down
- Use a clean microfiber cloth. Avoid rough cloths, towels, paper towels and similar items.
- Moisten the microfiber cloth with a little water, for stubborn stains a screen cleaner designed for computer screens can be used.
- Wipe slow and gentle to avoid damage, wipe dry with a dry microfiber cloth.
- Do not spray water / screen cleaner directly on the unit. Never use a soaked cloth. This prevents moisture from entering the unit.