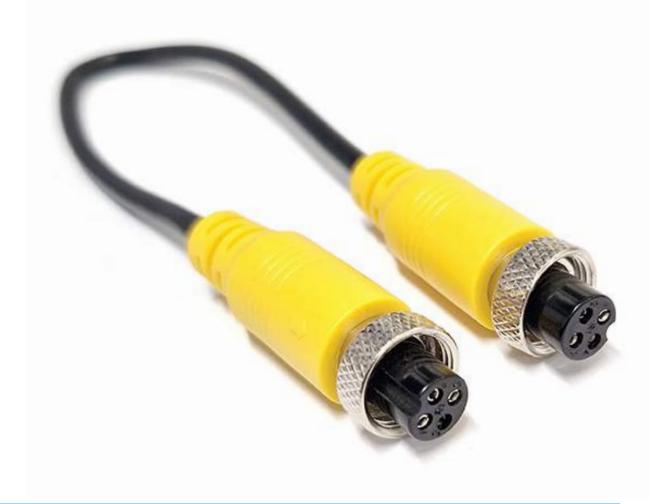

## 4-pin Female to 4-pin Female Adaptor Cable - 20cm

for use with X1 and M1 Pro Series DVR's

Part number: AEX-ST-ACC-GMA

#### **KEY FEATURES**

- Changes the gender of the 4-pin video output on M1 and X1 Pro Series DVR's
- Allows use of standard monitor extension cables with M1 and X1 Pro Series DVR's
- 20cm in length

### **DESCRIPTION**

The Standby RSG AEX-ST-ACC-GMA is a cable measuring 20cm in length and is used with the X1 and M1 Pro Series of DVR's. It changes the gender of the standard 4-pin DVR video output and can be extended further by using any of our 4-pin extender cables. This allows campatibility with a range of external 'dumb' monitors such as our AEX-ST-TSD-7IN.