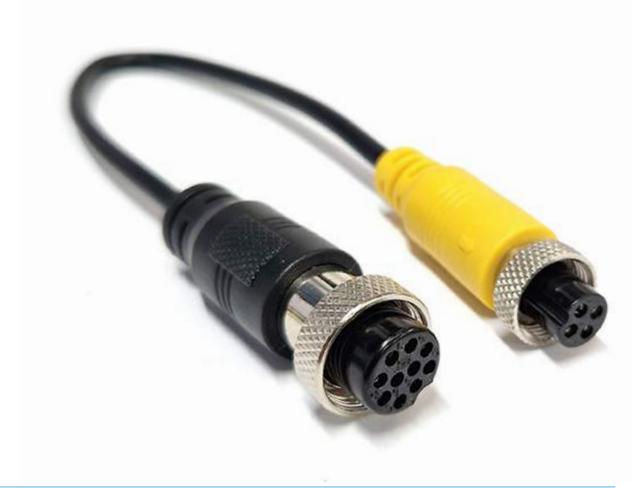

## 10-pin to 4-pin Adaptor Cable - 20cm

for use with X3 Pro Series DVR's

Part number: AEX-ST-ACC-GMAX

#### **KEY FEATURES**

- Allows connection of a monitor with standard 4-pin aviation connector to X3 Pro Series of DVR's
- Compatible with AEX-ST-DVR-X3-1, AEX-ST-DVR-X3-4W1 and AEX-ST-DVR-X3-4W2
- 20cm in length

### **DESCRIPTION**

The Standby RSG AEX-ST-ACC-GMAX is a cable measuring 20cm in length and is used with the X3 Pro Series of DVR's. It allows the 10-pin rear panel connector to convert to a 4-pin for use with standard 'dumb' monitor. It serves as an alternative to using the AEX-ST-TSD-CP4 touch screen monitor and can be extended further by using any of our 4-pin extender cables.