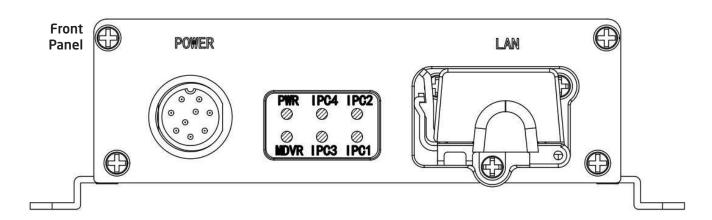

### **INTERFACE DEFINITION**

| PRINT     | DESCRIPTION                            |  |
|-----------|----------------------------------------|--|
| POWER     | External supply voltage range 8-36V    |  |
| PWR       | Power status indicator light           |  |
| IPC1~IPC4 | IPC connection status indicator light  |  |
| MDVR      | MDVR connection status indicator light |  |
| LAN       | Debug network port                     |  |