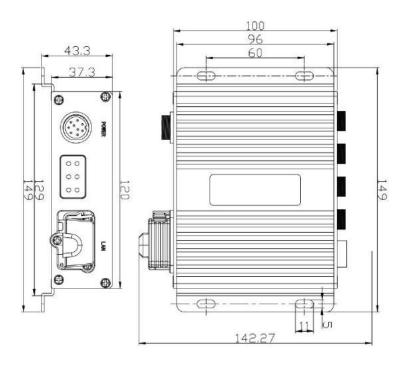

#### **SPECIFICATION**

| MODEL  |                         | AEX-ST-ACC-PNS                                                                                                |
|--------|-------------------------|---------------------------------------------------------------------------------------------------------------|
| Ports  | Feature                 | 10/100/1000M adaptive (Up-link port)                                                                          |
|        |                         | 10/100M adaptive (Down-link port)                                                                             |
|        | Туре                    | RJ45 (access MDVR), 6 pin-DIN JACK (access IPC)                                                               |
|        | Quantity                | 4                                                                                                             |
|        | Transmission Medium     | UTP 5-e and above                                                                                             |
| Power  | Power Consumption       | ≤3W                                                                                                           |
|        | Input Power             | DC8-36V + MDVR supply DC12V                                                                                   |
|        | Camera Power Supply     | 12V, each port supports 7W                                                                                    |
|        | Power Supply Standard   | Each input port has anti-surge capability and the car power input port that applies to the ISO7637-2 standard |
| Others | LED Indication          | POWER/MDVR/IPC                                                                                                |
|        | Anti-vibration Standard | MIL-STD-810F                                                                                                  |
|        | Protection Class        | IP54                                                                                                          |
|        | Dimensions (mm)         | 142.7 mm (L) x 149mm (W) x 43.3mm (H)                                                                         |
|        | Operating Environment   | Working Temperature: -40°C ~ +70°C                                                                            |
|        |                         | Storage Temperature: -40°C ~ +85°C                                                                            |
|        |                         | Working Humidity: 10% ~ 90% RH Non-condensing                                                                 |
|        |                         | Storage Humidity: 5% ~ 95% RH Non-condensing                                                                  |