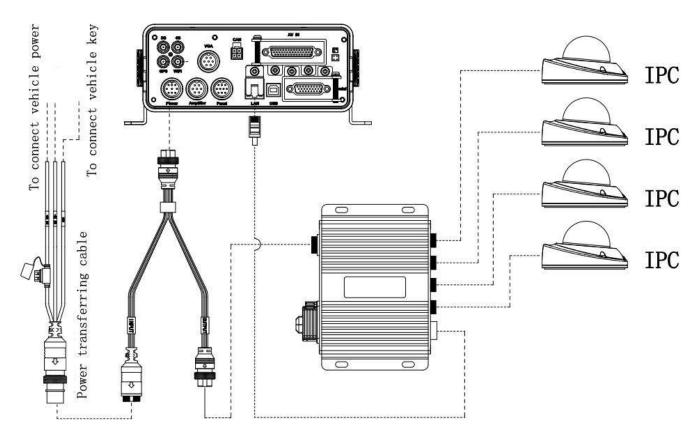

ing                                                                  |



### **INTERFACE DEFINITION**

| PRINT     | DESCRIPTION                            |  |
|-----------|----------------------------------------|--|
| POWER     | External supply voltage range 8-36V    |  |
| PWR       | Power status indicator light           |  |
| IPC1~IPC4 | IPC connection status indicator light  |  |
| MDVR      | MDVR connection status indicator light |  |
| LAN       | Debug network port                     |  |



### 4 Port PoN Switch AEX-ST-ACC-PNS



### **INTERFACE DEFINITION**

| NUMBER | PRINT     | DESCRIPTION           |
|--------|-----------|-----------------------|
| 1      | IPC1~IPC4 | The 1-4 IPC interface |
|        | MDVR      | To connect the MDVR   |

### **CONNECTION DIAGRAM**