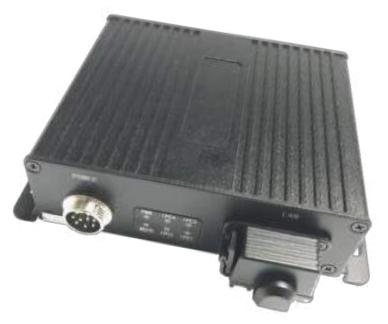

#### **OVERVIEW**

The Standby RSG AEX-ST-ACC-PNS is a PON switch for our X5 Pro Series of mobile digital video recorders (AEX-ST-DVR-X5-4W2 and EX-ST-DVR-X5-4W). The switch provides 4 IP channels which are compatible with our Pro Series of IP PON cameras via 6-pin aviation style connections. The switch unit provides power to the cameras and accepts data which is returned to the DVR over its built-in RJ45 ethernet connector. The switch unit shares the DVR power supply and can operate from 9-36 volts DC i.e. is compatible with 12 volt and 24 volt vehicles.

### 4 Port PoN Switch AEX-ST-ACC-PNS