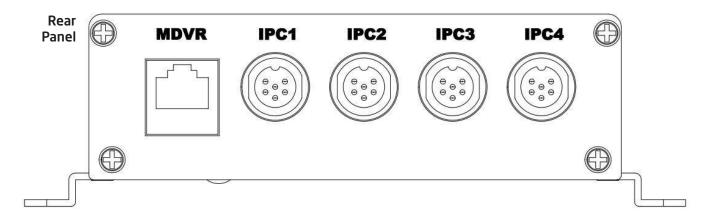

### **INTERFACE DEFINITION**

| NUMBER | PRINT     | DESCRIPTION           |
|--------|-----------|-----------------------|
| 1      | IPC1~IPC4 | The 1-4 IPC interface |
|        | MDVR      | To connect the MDVR   |