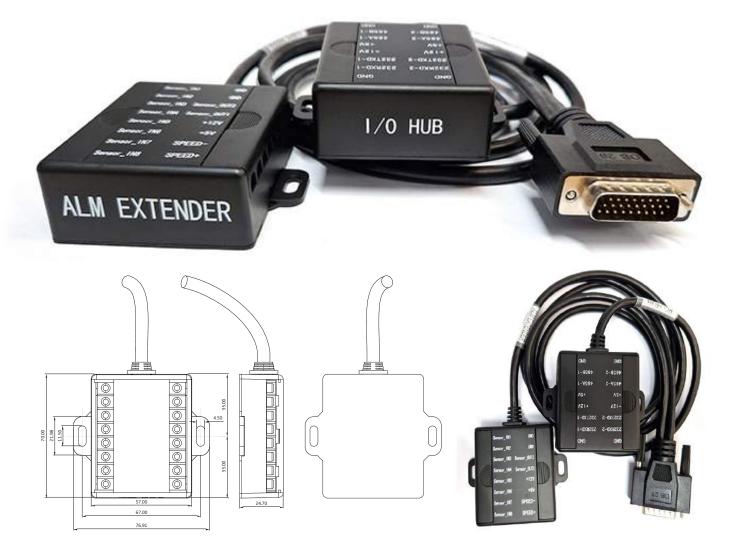

#### **KEY FEATURES**

- Alarm and sensor IO termination boxes for X5 Pro Series DVR's
- Ptovides screw terminations for easy installation and maintenance
- Supports 8 sensor inputs, 2 sensor outputs, 12 volt, 5 volt and ground points
- Supports 4 x serial data connections (RS232 and RS485)

### **DESCRIPTION**

The Standby RSG AEX-ST-ACC-X5AB is designed for the X5 Pro Series of digital video recorders. It features two signal termination boxes connected to a single D-type connector which plugs to the rear panel for the DVR. One box supports sensor IO and the other supports serial data connections. The terminations are screw connectors with clear printed labels which facilitate an easy way to install and maintain the wiring for a fully equipped AutoEye Xpert Pro Series installation.