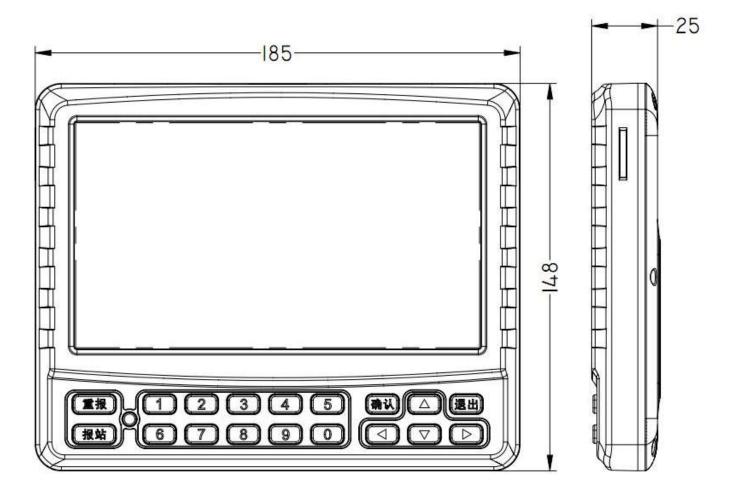

# **Dimensions**

# **Specification**

| MODEL                |                                  | AEX-ST-TSD-CP4                                             |
|----------------------|----------------------------------|------------------------------------------------------------|
| Specification        | Screen Type                      | LCD Screen                                                 |
|                      | Touch Type                       | 4 wire resistor type                                       |
|                      | Screen Size                      | 7"                                                         |
|                      | Resolution                       | 800*480                                                    |
|                      | Luminance                        | 400cd/m2                                                   |
|                      | Contrast Ratio                   | 20.83402778: Under a suitable brightness condition,        |
|                      |                                  | the higher the contrast the richer the colour levels       |
|                      | Aspect Ratio                     | 16:9                                                       |
|                      | Response Time                    | 10/15(Tr/Td) ms: The response time of the LCD to           |
|                      |                                  | input signal                                               |
|                      | Visual Angle                     | 70/70/50/70 (Typ.) (CR dot 10) (Left/Right/Up/Down)        |
|                      | Maximum Number of Display Colour | 262K/16.7M (6bit/6bit+Dithering)                           |
|                      | Back-light Type                  | White LED                                                  |
|                      | Button and Screen Distribution   | Combined                                                   |
| Material             | Panel Material                   | 70% PC + 30% ABS engineering plastics                      |
|                      | Button Material                  | Silicone                                                   |
| Built-in Module      | RFID Wipe Card Module            | 13.56 MHZ for driver to sign in and sign off               |
|                      | Speaker                          | 16Ω, 2W x 2                                                |
| Interface            | MDVR Interface                   | Connects to Streamax MDVR                                  |
|                      | CAM Interface                    | Yellow 4pin aviation-din connector, connects to reversing  |
|                      |                                  | camera                                                     |
|                      | MIC Interface                    | Connects to the driver microphone                          |
|                      | SENSOR Interface                 | Yellow hanging line, reversing signal detection port, high |
|                      |                                  | level effective. To monitor control for reversing.         |
| Buttons              | Function Buttons                 | Restate/station announcer/arrow keys/confirmation/exit     |
|                      | Number Buttons                   | 0-9                                                        |
| Installation         | Tile Installation                | Refer to mounting bracket                                  |
|                      | Bracket Installation             | There are three brackets with hood                         |
| Dimensions           | Unit                             | 185mm x 128mm x 34.9mm                                     |
| Operation Parameters | Operating Voltage                | 12V                                                        |
|                      | Operating Current                | 200mA                                                      |
|                      | Total Power Consumption          | 2.4W                                                       |
| Performance          | Waterproof and Dust Proof        | IP53                                                       |
|                      | Operating Temperature            | -20°C to +70°C                                             |
|                      | Relative Humidity                | 8%~90%                                                     |