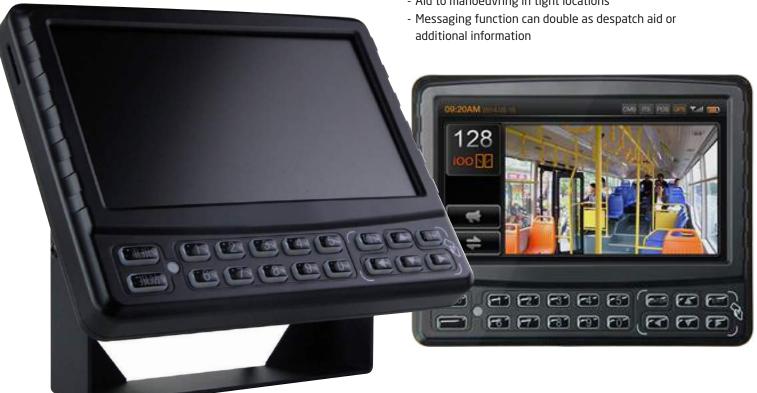

## Dash Mounted 7" Colour Touch Screen with Backlit Function Buttons

Part number: AEX-ST-TSD-CP4

#### **KEY FEATURES**

- 7 inch touch screen display allows single or multi-camera views and playback of recorded footage with tap/point/drag gestures
- Backlit buttons for easy tactile use in dark conditions buttons include channel selection, cursor control
- Support for MDVR diagnosis, configuration and operation password protection for access to system functions
- Built-in speakers allows playback of audio events and supports VOIP messaging from optional cloud hosted service
- Built-in RFID module to sign in/out supports easy access and identification of drivers and operators using custom RFID cards
- Dedicated reversing function supports direct rear camera switching to avoid DVR boot-up or latency
- Resolution 800\*480 full colour display
- Compatible with all Standby AEX Pro Series DVR's (M1, X1, X3, and X5 models)

## Dash Mounted 7" Touch Screen AEX-ST-TSD-CP4