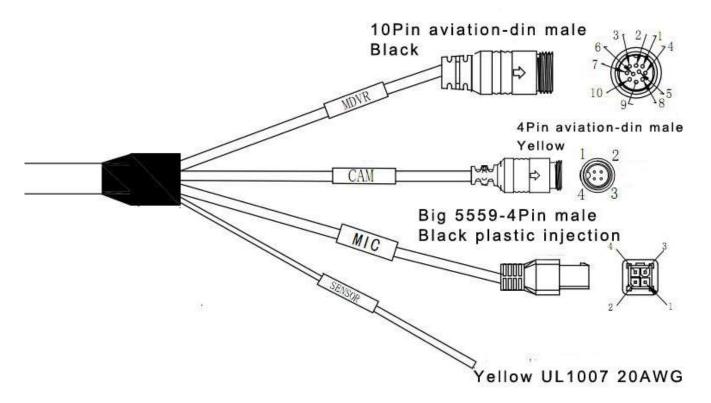

## **Pin Definition**

| Connector Name | Function                                                                                          | Definition                                                                                                                                 |
|----------------|---------------------------------------------------------------------------------------------------|--------------------------------------------------------------------------------------------------------------------------------------------|
| MDVR           | Black 10PIN aviation-din male connector connects to Streamax MDVR                                 | 19 0 10 VIDEO<br>20 9 GND<br>2 1 +12V 24AWG<br>4 2 GND 24AWG<br>13 3 TXD<br>15 4 RXD<br>1 5 AUD10+<br>3 6 AUD10-<br>10 7 MIC+<br>14 8 MIC- |
| CAM            | Yellow 4PIN aviation-din connector connects to reversing camera                                   | 1<br>21.Power+<br>2.GND<br>3.Audio signal<br>34.Vido signal                                                                                |
| MIC            | Connects to driver microphone                                                                     | 4 1 GND<br>2 MIC+<br>3 MIC-<br>4 MIC_SW_IN                                                                                                 |
| SENSOR         | Yellow hanging line, reversing signal detection port, high level effective. For reversing control | Hanging line ——SENSOR                                                                                                                      |