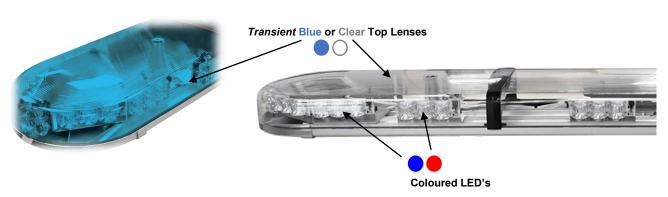

#### STANDARD FEATURES

- Blue versions are ECE R65 Class I approved
- Electromagnetic compatibility to ECE R10
- Available with Clear or Transient Blue Polycarbonate lenses with coloured LED's modules
- Voltage 10-30v DC
- Mounting: 4-Bolt through M8 Mounting Kit
- Flash pattern: Quad 2Hz Left/Right (standard)
- CAN Bus option available on request
- Operating temp range -30°C to +50°C
- 3-year warranty
- IP56

To order the *Transient* Blue lens type in the product code, replace the character <u>C</u> with a B **Note**: The Take Downs / Side Alleys and Rear Reds have no detrimental effect on the **R65** status.