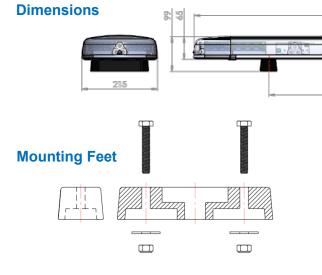

2x Red N/S Single Loom (6-core) 3.5m

Product code: HUR-TB42<u>C</u>-33243 Corner: 4x 3w Blue + 2x Alley Lights

Front: 2x 3w Blue Rear: 2x 3w Blue + 2x Red N/S Single Loom (8-core) 3.5m

Product code: HUR-TB42C-33063 Corner: 4x 3w Blue + 2x Alley Lights Front: 2x 3w Blue + 2x Take Downs

Rear: 2x 3w Blue + 2x Red N/S Single Loom (10-core) 3.5m

Product code: HUR-TB42C-33563

Corner: 4x 3w Blue + 2x Alley Lights Front: 2x 3w Blue + 2x Take Downs Rear: 3x 3w Blue (GATSO) + 2x Red GATSO operates with Rear Blues N/S Single Loom (10-core) 3.5m



To order the *Transient* Blue lens type in the product code, replace the character <u>C</u> with a B **Note**: The Take Downs / Side Alleys and Rear Reds have no detrimental effect on the **R65** status.

1067

DISTANCE TO BE DETERMINED

BY CUSTOMER



| CAN Bus option available |        |                |  |
|--------------------------|--------|----------------|--|
| + volts                  | Red    | Supply Voltage |  |
| 0 volts                  | Black  | Vehicle Ground |  |
| CAN High                 | Yellow |                |  |
| CAN Low                  | White  |                |  |

#### Wiring Loom for fully specified Lightbar

| NAME           | COLOUR | FUNCTION        |
|----------------|--------|-----------------|
| 0 volts        | White  | Vehicle Ground  |
| + volts        | Red    | Supply Voltage  |
| Front Blues    | Brown  | Flash           |
| Rear Blues     | Black  | Flash           |
| Rear Reds      | Yellow | Flash           |
| DIM            | Green  | Low Power (60%) |
| Right-Alley    | Blue   | Alley