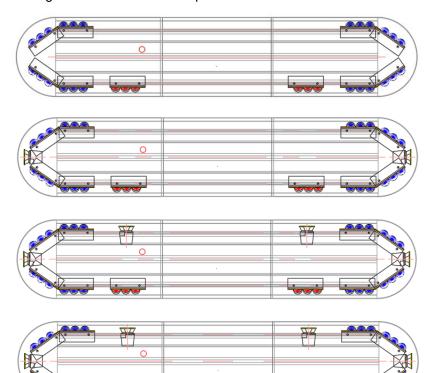

## HURRI@ANE LIGHTBAR

Typical 42" Layouts other customer specific configurations available on request.

Product code: HUR-TB42C-33543

Corner: 4x 3w Blue Front: 2x 3w Blue Rear: 2x 3w Blue + 2x Red N/S Single Loom (6-core) 3.5m

Product code: HUR-TB42<u>C</u>-33243 Corner: 4x 3w Blue + 2x Alley Lights

Front: 2x 3w Blue Rear: 2x 3w Blue + 2x Red N/S Single Loom (8-core) 3.5m

Product code: HUR-TB42C-33063 Corner: 4x 3w Blue + 2x Alley Lights Front: 2x 3w Blue + 2x Take Downs

Rear: 2x 3w Blue + 2x Red N/S Single Loom (10-core) 3.5m

Product code: HUR-TB42C-33563

Corner: 4x 3w Blue + 2x Alley Lights Front: 2x 3w Blue + 2x Take Downs Rear: 3x 3w Blue (GATSO) + 2x Red GATSO operates with Rear Blues N/S Single Loom (10-core) 3.5m

To order the *Transient* Blue lens type in the product code, replace the character <u>C</u> with a B **Note**: The Take Downs / Side Alleys and Rear Reds have no detrimental effect on the **R65** status.