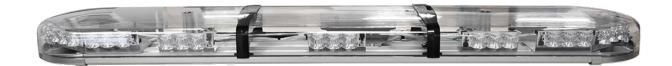

# INTRODUCING the HURRICANE LIGHTBAR

## HURRI@ANE LIGHTBAR

Typical 42" Layouts other customer specific configurations available on request.

Product code: HUR-TB42C-33543

Corner: 4x 3w Blue Front: 2x 3w Blue Rear: 2x 3w Blue + 2x Red N/S Single Loom (6-core) 3.5m