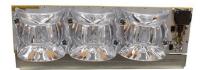

# INTRODUCING the HURRICANE LIGHTBAR



#### STANDARD FEATURES

- Blue versions are ECE R65 Class I approved
- Electromagnetic compatibility to ECE R10
- Available with Clear or Transient Blue Polycarbonate lenses with coloured LED's modules
- Voltage 10-30v DC
- Mounting: 4-Bolt through M8 Mounting Kit
- Flash pattern: Quad 2Hz Left/Right (standard)
- CAN Bus option available on request
- Operating temp range -30°C to +50°C
- 3-year warranty
- IP56



#### **SPECIFICATIONS**

#### Approvals:

UN ECE R65: Class I (Blue) UN ECE R10

Operating Voltage with 10amp Fuse:

10 - 30 Volts

#### **Current:**

12v - 6.68A24v - 4.34A

#### **LIGHTHEAD**

#### Lighthead module:

3W OSRAM LED's



### Additional options:

- Alley Lights
- Front 3way Take Down's
- GATSO (steady burn)



Rev: 2019111

C-10560





## HURRI@ANE LIGHTBAR

Typical 42" Layouts other customer specific configurations available on request.

Product code: HUR-TB42C-33543

Corner: 4x 3w Blue Front: 2x 3w Blue Rear: 2x 3w Blue + 2x Red N/S Single Loom (6-core) 3.5m

Product code: HUR-TB42<u>C</u>-33243 Corner: 4x 3w Blue + 2x Alley Lights

Front: 2x 3w Blue Rear: 2x 3w Blue + 2x Red N/S Single Loom (8-core) 3.5m

Product code: HUR-TB42C-33063 Corner: 4x 3w Blue + 2x Alley Lights Front: 2x 3w Blue + 2x Take Downs

Rear: 2x 3w Blue + 2x Red N/S Single Loom (10-core) 3.5m

Product code: HUR-TB42C-33563

Corner: 4x 3w Blue + 2x Alley Lights Front: 2x 3w Blue + 2x Take Downs Rear: 3x 3w Blue (GATSO) + 2x Red GATSO