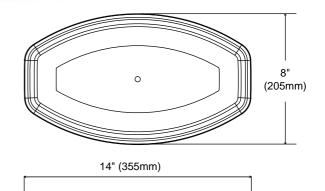

# 35CM/14" LED MINIBAR

This super bright minibar is designed with a curved dome that is aerodynamically superior for less drag. Its effective 360° output meets ECE R65 and SAE standards; ideal for trucks, utility & construction vehicles, police, motorcycles and volunteers.