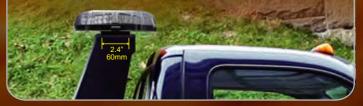

## VACUUM MAGNET MOUNT

 $\checkmark$  for maximum security on all types of vehicle roofs.