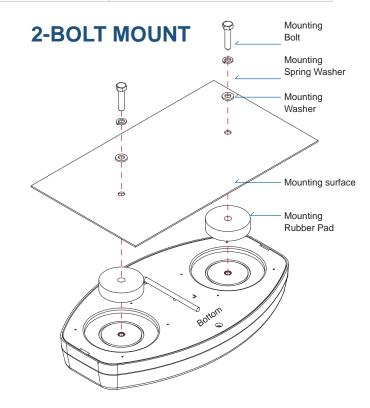

terns     | FP# | Flash Patterns   |
|-----|---------------------|-----|--------------------|-----|------------------|
| 1   | Random              | 9   | Single H/L (split) | 17  | Single H/L (all) |
| 2   | Single (split)      | 10  | Single (all)       | 18  | Steady (half)    |
| 3   | Double (split)      | 11  | Double (all)       | 19  | Steady (all)     |
| 4   | Quad (split)        | 12  | Quad (all)         | 20  | Single (2Hz)     |
| 5   | Quint (split)       | 13  | Quint (all)        | 21  | Double (2Hz)     |
| 6   | Mega (split)        | 14  | Mega (all)         | 22  | Triple (2Hz)     |
| 7   | Ultra (split)       | 15  | Ultra (all)        | 23  | Quad (2Hz)       |
| 8   | Single-Quad (split) | 16  | Single-Quad (all)  |     |                  |

### **1-BOLT MOUNT**







# MONDBACK MAGNETIC MOUNT





Model: with Dual button cigar-plug.



#### **WARNING:**

It is not recommended to use magnetically mounted warning devices on vehicles in motion. Usage is at the sole risk and responsibility of the user.



## **FLASH PATTERNS**

Momentarily push Flash Pattern button.

- · Once for next pattern
- · Quickly 3 times for reset to FP#1

Note: This unit may not be factory set at FP#1

| FP# | Flash Patterns      | FP# | Flash Patterns     | FP# | Flash Patterns   |
|-----|---------------------|-----|--------------------|-----|------------------|
| 1   | Random              | 9   | Single H/L (split) | 17  | Single H/L (all) |
| 2   | Single (split)      | 10  | Single (all)       | 18  | Steady (half)    |
| 3   | Double (split)      | 11  | Double (all)