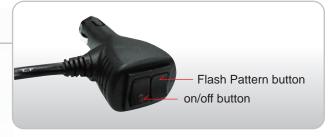

# MONDBACK MAGNETIC MOUNT

Model: with Dual button cigar-plug.

## **FLASH PATTERNS**

Momentarily push Flash Pattern button.

- · Once for next pattern
- · Quickly 3 times for reset to FP#1

Note: This unit may not be factory set at FP#1

| FP# | Flash Patterns      | FP# | Flash Patterns     | FP# | Flash Patterns   |
|-----|---------------------|-----|--------------------|-----|------------------|
| 1   | Random              | 9   | Single H/L (split) | 17  | Single H/L (all) |
| 2   | Single (split)      | 10  | Single (all)       | 18  | Steady (half)    |
| 3   | Double (split)      | 11  | Double (all)       | 19  | Steady (all)     |
| 4   | Quad (split)        | 12  | Quad (all)         | 20  | Single (2Hz)     |
| 5   | Quint (split)       | 13  | Quint (all)        | 21  | Double (2Hz)     |
| 6   | Mega (split)        | 14  | Mega (all)         | 22  | Triple (2Hz)     |
| 7   | Ultra (split)       | 15  | Ultra (all)        | 23  | Quad (2Hz)       |
| 8   | Single-Quad (split) | 16  | Single-Quad (all)  |     |                  |