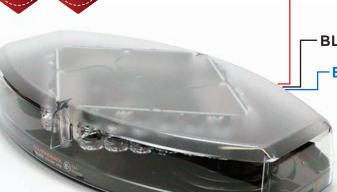

## MONDBACK PERMANENT MOUNT

RED: To +VDC (R65 version - fuse @8A)

(SAE version - fuse @6A) (ECONO version - fuse @3A)

**BLACK:** To Chassis Ground (-)

**BLUE:** Flash patterns & Synchronization

- · Momentarily apply +VDC to BLUE for Flash Pattern change
- · Continuously apply +VDC to BLUE for Low Power
- · Connect BLUE wires of all minibars together for synchronization; all units must be set at the same pattern