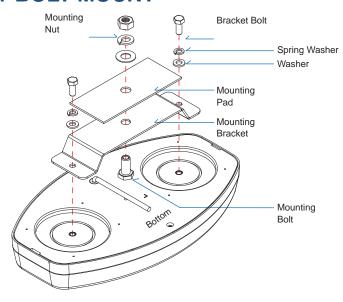

atterns     | FP# | Flash Patterns   |
|-----|---------------------|-----|--------------------|-----|------------------|
| 1   | Random              | 9   | Single H/L (split) | 17  | Single H/L (all) |
| 2   | Single (split)      | 10  | Single (all)       | 18  | Steady (half)    |
| 3   | Double (split)      | 11  | Double (all)       | 19  | Steady (all)     |
| 4   | Quad (split)        | 12  | Quad (all)         | 20  | Single (2Hz)     |
| 5   | Quint (split)       | 13  | Quint (all)        | 21  | Double (2Hz)     |
| 6   | Mega (split)        | 14  | Mega (all)         | 22  | Triple (2Hz)     |
| 7   | Ultra (split)       | 15  | Ultra (all)        | 23  | Quad (2Hz)       |
| 8   | Single-Quad (split) | 16  | Single-Quad (all)  |     |                  |

### **1-BOLT MOUNT**







# MONDBACK MAGNETIC MOUNT





Model: with Dual button cigar-plug.



#### **WARNING:**

It is not recommended to use magnetically mounted warning devices on vehicles in motion. Usage is at the sole risk and responsibility of the user.



## **FLASH PATTERNS**

Momentarily push Flash Pattern button.

- · Once for next pattern
- · Quickly 3 times for reset to FP#1

Note: This unit may not be factory set at FP#1

| FP# | Flash Patterns      | FP# | Flash Patterns     | FP# | Flash Patterns   |
|-----|---------------------|-----|--------------------|-----|------------------|
| 1   | Random              | 9   | Single H/L (split) | 17  | Single H/L (all) |
| 2   | Single (split)      | 10  | Single (all)       | 18  | Steady (half)    |
| 3   | Double (split)      | 11  | Double (all)