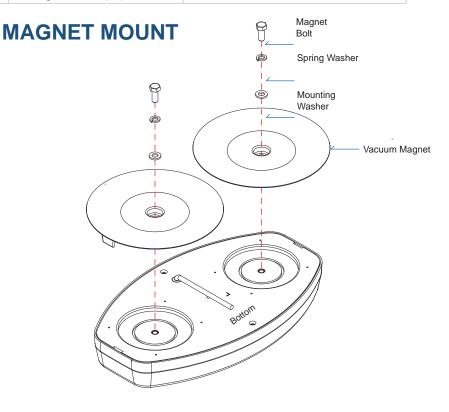

s      | FP# | Flash Patterns     | FP# | Flash Patterns   |
|-----|---------------------|-----|--------------------|-----|------------------|
| 1   | Random              | 9   | Single H/L (split) | 17  | Single H/L (all) |
| 2   | Single (split)      | 10  | Single (all)       | 18  | Steady (half)    |
| 3   | Double (split)      | 11  | Double (all)       | 19  | Steady (all)     |
| 4   | Quad (split)        | 12  | Quad (all)         | 20  | Single (2Hz)     |
| 5   | Quint (split)       | 13  | Quint (all)        | 21  | Double (2Hz)     |
| 6   | Mega (split)        | 14  | Mega (all)         | 22  | Triple (2Hz)     |
| 7   | Ultra (split)       | 15  | Ultra (all)        | 23  | Quad (2Hz)       |
| 8   | Single-Quad (split) | 16  | Single-Quad (all)  |     |                  |