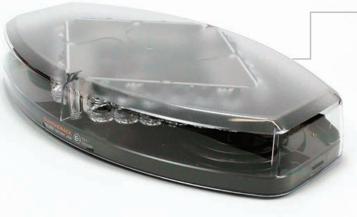

## MONDBACK PERMANENT MOUNT

RED: To +VDC (R65 version - fuse @8A)

(SAE version - fuse @6A) (ECONO version - fuse @3A)

**BLACK:** To Chassis Ground (-)

**BLUE:** Flash patterns & Synchronization

- · Momentarily apply +VDC to BLUE for Flash Pattern change
- · Continuously apply +VDC to BLUE for Low Power
- · Connect BLUE wires of all minibars together for synchronization; all units must be set at the same pattern