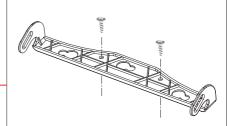

# **OPTIONAL BRACKET MOUNTING**

The standard bracket can be used to mount the dash light in a variety of locations on a flat surface.

NOTE: Mounting screws not included.