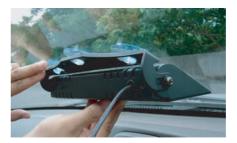

#### **PUSH BUTTON**

push once for next flash pattern
push quickly 3 times for reset to FP# 0
NOTE: This unit is NOT factory set at FP# 0

| FP# Flash Pattern for MICROMAX-II |                     |    |                       |
|-----------------------------------|---------------------|----|-----------------------|
| 0                                 | Kit Scan            | 13 | Single H/L (split)    |
| 1                                 | Outside-In Single   | 14 | Single (all)          |
| 2                                 | Outside-In Ultra    | 15 | Double (all)          |
| 3                                 | Side-by-Side Single | 16 | Quad (all)            |
| 4                                 | Side-by-Side Ultra  | 17 | Quint (all)           |
| 5                                 | Random              | 18 | Mega (all)            |
| 6                                 | Single (split)      | 19 | Ultra (all)           |
| 7                                 | Double (split)      | 20 | Single-Quad (all)     |
| 8                                 | Quad (split)        | 21 | Single H/L (all)      |
| 9                                 | Quint (split)       | 22 | Steady 2 (california) |
| 10                                | Mega (split)        | 23 | Steady 4 (all)        |
| 11                                | Ultra (split)       | 24 | Left Chaser           |
| 12                                | Single-Quad (split) | 25 | Right Chaser          |
| 12                                | olingio dada (opin) | 20 | ragin onusoi          |