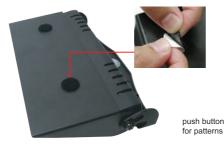

# **OPTIONAL BRACKET MOUNTING**

The standard bracket can be used to mount the dash light in a variety of locations on a flat surface.

NOTE: Mounting screws not included.