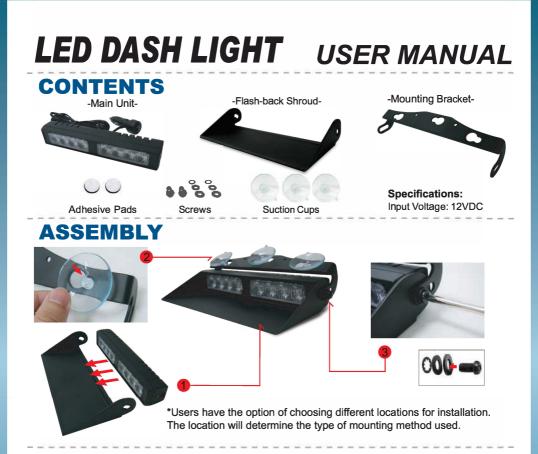

#### WINDOW MOUNTING

First, choose the windshield location for mounting. Clean the surface with alcohol to ensure a proper bond. Adjust Mounting Bracket & Flash-back Shroud, and press firmly against the windshield. Secure the dash light until the 3 suction cups have a firm hold. Once it's affixed to the windshield, the dash light is in operational mode.

NOTE: Due to various windshield angle, the Mounting Bracket and the Flash-back Shroud can be adjusted for optimum fit.