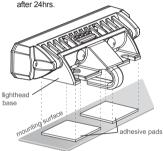

## **Adhesive Mount**

- 1. Select a mounting location and clean the surface.
- Peel one side of the adhesive and apply to the lighthead base.
- Peel the other side of the adhesive and secure the head firmly to the surface.

NOTE: Optimum adhesive strength is achieved after 24hrs.