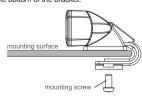

## **Screw Mount**

- 1. Select a mounting location for the lighthead.
- Mark and drill mounting holes.
- 3. Place the rubber pad to the bottom of the base.
- Secure the head to the mounting surface with supplied screws.