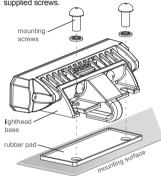

## **Screw Mount**

- 1. Select a mounting location for the lighthead.
- Mark and drill mounting holes.
- 3. Place the rubber pad to the bottom of the base.
- Secure the head to the mounting surface with supplied screws.