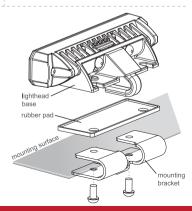

## **Bracket Mount**

- 1. Select a mounting location for the lighthead.
- 2. Place the rubber pad to the bottom of the base.
- 3. Place the head to the mounting surface.
- 4. Align top holes of the bracket onto the lighthead base alignment points.
- Secure the head with supplied screws from the bottom of the bracket