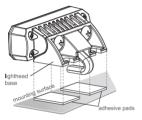

## **Adhesive Mount**

- Select a mounting location and clean the surface.
- Peel one side of the adhesive and apply to the lighthead base.
- Peel the other side of the adhesive and secure the head firmly to the surface.
- NOTE: Optimun adhesive strength is achieved after 24hrs.