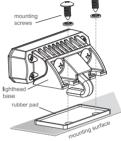

## Screw Mount

- 1. Select a mounting location for the lighthead.
- 2. Mark and drill mounting holes.
- 3. Place the rubber pad to the bottom of the base.
- Secure the head to the mounting surface with supplied screws.