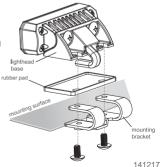

## **Bracket Mount**

- 1. Select a mounting location for the lighthead.
- 2. Place the rubber pad to the bottom of the base.
- 3. Place the head to the mounting surface.
- Align top holes of the bracket onto the lighthead base alignment points.
- Secure the head with supplied screws from the bottom of the bracket.