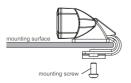

## Screw Mount

- 1. Select a mounting location for the lighthead.
- 2. Mark and drill mounting holes.
- 3. Place the rubber pad to the bottom of the base.
- Secure the head to the mounting surface with supplied screws.