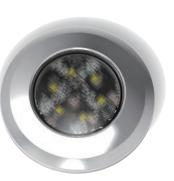

#### **FEATURES**

- 390 Im flood circular interior light for small area illumination.
- Aluminium base for efficient heat dissipation and maximum durability.
- Optional flush mount with rubber grommet.

### SPECIFICATIONS

Approval: IPX8

LED: High Power LED x 6 pcs

Operating Voltage: 12~24VDC

Raw Lumen: 390 lm

Effective Lumen: 336 lm

Max. Current: 0.45A @12VDC / 0.225A @24VDC

Max. Power: 5.4 Watt