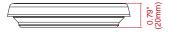

# Dual Colour Small Round LED Interior Lamp

## **3" ROUND INTERIOR LIGHT**





#### **FEATURES**

- 390 Im flood circular interior light for small area illumination.
- Aluminium base for efficient heat dissipation and maximum durability.
- Optional flush mount with rubber grommet.

#### DIMENSIONS

Surface Mount





Flush Mount





### SPECIFICATIONS

Approval: IPX8

LED: High Power LED x 6 pcs

Operating Voltage: 12~24VDC

Raw Lumen: 390 lm

Effective Lumen: 336 lm

Max. Current: 0.45A @12VDC / 0.225A @24VDC

Max. Power: 5.4 Watt

Wires: Red-Vcc Full Power: 20cm (20AWG)

Black-GND : 20cm (20AWG)

Fuse Recommended: 1A

Available in: WHITE