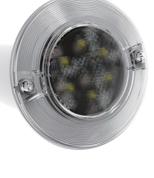

#### **FEATURES**

- 390 Im flood circular interior light for small area illumination.
- Aluminium base for efficient heat dissipation and maximum durability.
- Optional flush mount with rubber grommet.

### SPECIFICATIONS

Approval: IPX8

LED: High Power LED x 6 pcs

Operating Voltage: 12~24VDC

Raw Lumen: 390 lm

Effective Lumen: 336 lm

Max. Current: 0.45A @12VDC / 0.225A @24VDC

Max. Power: 5.4 Watt