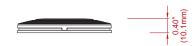

# Dual Colour Small Round LED Interior Lamp

## **3" ROUND INTERIOR LIGHT**





#### **FEATURES**

- 390 Im flood circular interior light for small area illumination.
- Aluminium base for efficient heat dissipation and maximum durability.
- Optional flush mount with rubber grommet.

#### DIMENSIONS

Surface Mount





Flush Mount





### SPECIFICATIONS

Approval: IPX8

LED: High Power LED x 6 pcs

Operating Voltage: 12~24VDC

Raw Lumen: 390 lm

Effective Lumen: 336 lm

Max. Current: 0.45A @12VDC / 0.225A @24VDC

Max. Power: 5.4 Watt

Wires: Red-Vcc Full Power: 20cm (20AWG)

Black-GND : 20cm (20AWG)

Fuse Recommended: 1A

Available in: WHITE