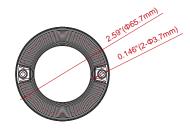

# Dual Colour Small Round LED Interior Lamp

## **3" ROUND INTERIOR LIGHT**





#### **FEATURES**

- 390 Im flood circular interior light for small area illumination.
- Aluminium base for efficient heat dissipation and maximum durability.
- Optional flush mount with rubber grommet.

#### DIMENSIONS

Surface Mount





Flush Mount





### SPECIFICATIONS

Approval: IPX8

LED: High Power LED x 6 pcs

Operating Voltage: 12~24VDC

Raw Lumen: 390 lm

Effective Lumen: 336 lm

Max. Current: 0.45A @12VDC / 0.225A @24VDC

Max. Power: 5.4 Watt

Wires: Red-Vcc Full Power: 20cm (20AWG)

Black-GND : 20cm (20AWG)

Fuse Recommended: 1A

Available in: WHITE