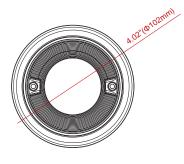

# Dual Colour Small Round LED Interior Lamp

## **3" ROUND INTERIOR LIGHT**





#### **FEATURES**

- 390 Im flood circular interior light for small area illumination.
- Aluminium base for efficient heat dissipation and maximum durability.
- Optional flush mount with rubber grommet.

#### DIMENSIONS

Surface Mount





Flush Mount





### SPECIFICATIONS

Approval: IPX8

LED: High Power LED x 6 pcs

Operating Voltage: 12~24VDC

Raw Lumen: 390 lm

Effective Lumen: 336 lm

Max. Current: 0.45A @12VDC / 0.225A @24VDC

Max. Power: 5.4 Watt

Wires: Red-Vcc Full Power: 20cm (20AWG)

Black-GND : 20cm (20AWG)

Fuse Recommended: 1A

Available in: WHITE