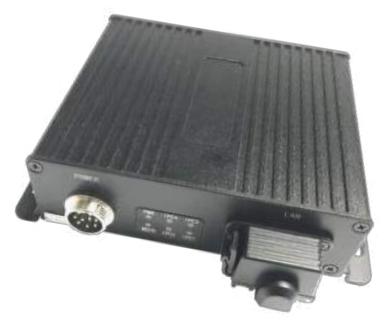

## 4 Port POE Switch for use with X3 and X5 Pro Series DVR's

Part number: AEX-ST-ACC-PES

#### **OVERVIEW**

The AEX-ST-ACC-PES is a 4-port POE (power over ethernet) switch for the X3 and X5 series DVR's in our AutoEye Xpert Pro Series. It allows up to 4 IP cameras to be powered and transfer data over RJ45 ethernet connections. The switch's fifth port is to connect to the DVR network connection.

### 4 Port POE Switch AEX-ST-ACC-PES