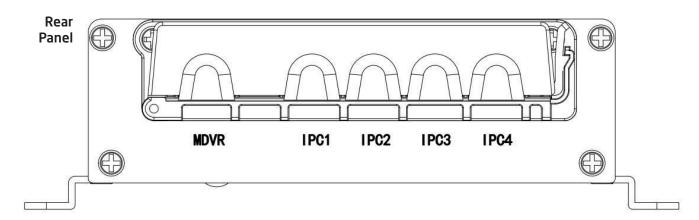

### **INTERFACE DEFINITION**

| NUMBER | PRINT     | DESCRIPTION                      |
|--------|-----------|----------------------------------|
| 1      | MDVR      | Network port to connect the MDVR |
| 2      | IPC1~IPC4 | The 1-4 IPC interface            |