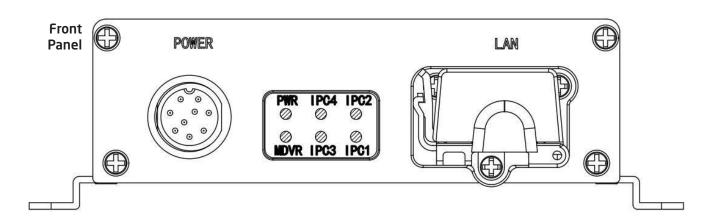

#### **INTERFACE DEFINITION**

| PRINT     | DESCRIPTION                            |  |
|-----------|----------------------------------------|--|
| POWER     | External supply voltage range 8-36V    |  |
| PWR       | Power status indicator light           |  |
| IPC1~IPC4 | IPC connection status indicator light  |  |
| MDVR      | MDVR connection status indicator light |  |
| LAN       | Debug network port                     |  |