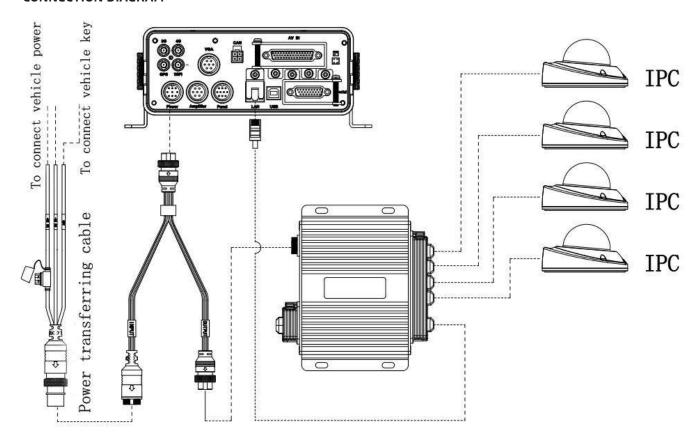

~ 95% RH Non-condensing |



#### **INTERFACE DEFINITION**

| PRINT     | DESCRIPTION                            |  |
|-----------|----------------------------------------|--|
| POWER     | External supply voltage range 8-36V    |  |
| PWR       | Power status indicator light           |  |
| IPC1~IPC4 | IPC connection status indicator light  |  |
| MDVR      | MDVR connection status indicator light |  |
| LAN       | Debug network port                     |  |



### 4 Port POE Switch AEX-ST-ACC-PES



### **INTERFACE DEFINITION**

| NUMBER | PRINT     | DESCRIPTION                      |
|--------|-----------|----------------------------------|
| 1      | MDVR      | Network port to connect the MDVR |
| 2      | IPC1~IPC4 | The 1-4 IPC interface            |

### **CONNECTION DIAGRAM**