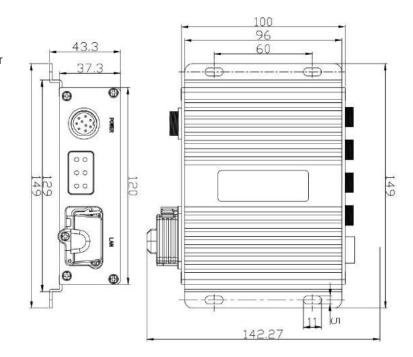

#### **SPECIFICATION**

| MODEL  |                         | AEX-ST-ACC-PES                                                                                                                                                   |
|--------|-------------------------|------------------------------------------------------------------------------------------------------------------------------------------------------------------|
| Ports  | Feature                 | 10/100/1000M adaptive (Up-link port)                                                                                                                             |
|        |                         | 10/100M adaptive (Down-link port)                                                                                                                                |
|        | Туре                    | RJ45                                                                                                                                                             |
|        | Quantity                | 4                                                                                                                                                                |
|        | Transmission Medium     | UTP 5-e and above                                                                                                                                                |
| Power  | Power Consumption       | ≤ 3W                                                                                                                                                             |
|        | Input Power             | DC8-36V + MDVR supply DC12V                                                                                                                                      |
|        | Camera Power Supply     | 48V power supply, each port supports 7W                                                                                                                          |
|        | Power Supply Standard   | Each input port has anti-surge capability and the car power input port that applies to the ISO7637-2 standard                                                    |
| Others | LED Indication          | POWER/MDVR/IPC                                                                                                                                                   |
|        | Anti-vibration Standard | MIL-STD-810F                                                                                                                                                     |
|        | Protection Class        | IP54                                                                                                                                                             |
|        | Dimensions (mm)         | 142.7 mm (L) x 149mm (W) x 43.3mm (H)                                                                                                                            |
|        | Operating Environment   | Working Temperature: -40°C ~ +70°C Storage Temperature: -40°C ~ +85°C Working Humidity: 10% ~ 90% RH Non-condensing Storage Humidity: 5% ~ 95% RH Non-condensing |