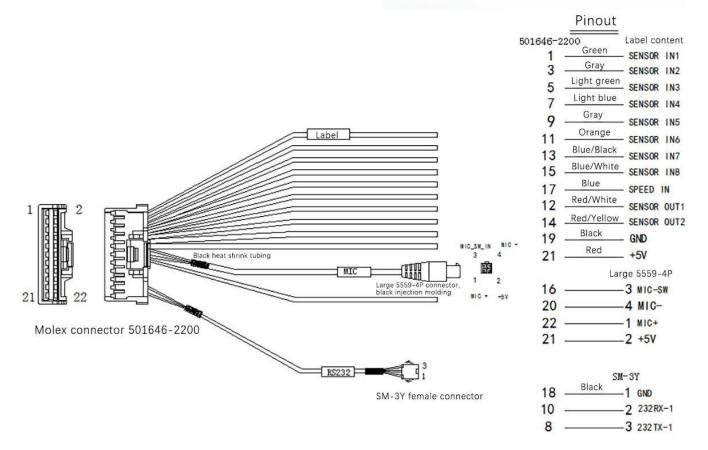

### **KEY FEATURES**

- Sensor IO and serial data connections for M1 and X1 Pro Series DVR's
- Labeling on each wire for easy identification
- Terminated tails to choose your own connection method (solder, crimp etc.)
- Single multi-pin connection to DVR to support all peripheral expansion options

### DESCRIPTION

The Standby RSG AEX-ST-ACC-M1AC is a single connector with multiple breakout wires for termination of sensor IO and serial data feeds to the M1 and X1 Pro Series of DVR's. The installer can choose their preferred method of termination by using solder, crimps or other methods on the individual tails. Each tail is individually labelled and colour coded making it easy to identify the required connections even in fully expanded DVR installations.