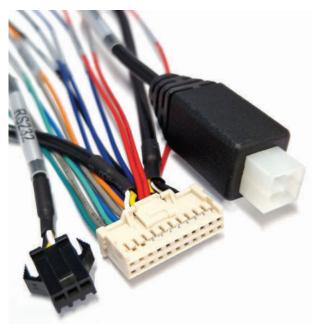

### **KEY FEATURES**

- Sensor IO and serial data connections for M1 and X1 Pro Series DVR's
- Labeling on each wire for easy identification
- Terminated tails to choose your own connection method (solder, crimp etc.)
- Single multi-pin connection to DVR to support all peripheral expansion options

### DESCRIPTION

The Standby RSG AEX-ST-ACC-M1AC is a single connector with multiple breakout wires for termination of sensor IO and serial data feeds to the M1 and X1 Pro Series of DVR's. The installer can choose their preferred method of termination by using solder, crimps or other methods on the individual tails. Each tail is individually labelled and colour coded making it easy to identify the required connections even in fully expanded DVR installations.