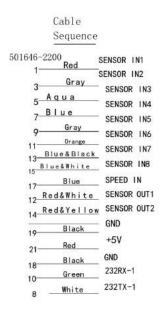

#### **KEY FEATURES**

- Sensor IO and serial data connections for X3 Pro Series DVR's
- Labeling on each wire for easy identification
- Terminated tails to choose your own connection method (solder, crimp etc.)
- Single multi-pin connection to DVR to support IO and RS232 data connections

#### **DESCRIPTION**

The Standby RSG AEX-ST-ACC-X3AC is a single connector with multiple breakout wires for termination of sensor IO and serial data feeds to the X3 Pro Series of DVR's. The installer can choose their preferred method of termination by using solder, crimps or other methods on the individual tails. Each tail is individually labelled and colour coded making it easy to identify the required connections even in fully expanded DVR installations. This connector supports all the sensor IO and RS232 data connections. There is also an additional cable if RS485 data connections are required (see product AEX-ST-ACC-X3SC).