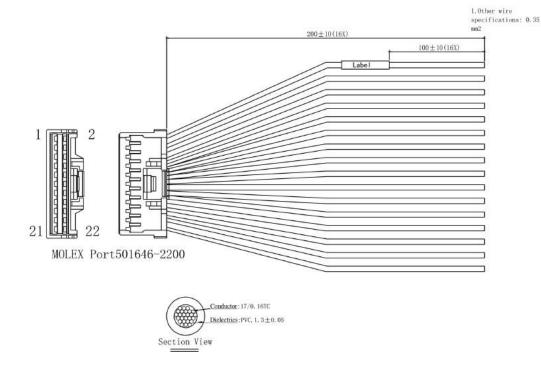

#### **DESCRIPTION**

The Standby RSG AEX-ST-ACC-X3AC is a single connector with multiple breakout wires for termination of sensor IO and serial data feeds to the X3 Pro Series of DVR's. The installer can choose their preferred method of termination by using solder, crimps or other methods on the individual tails. Each tail is individually labelled and colour coded making it easy to identify the required connections even in fully expanded DVR installations. This connector supports all the sensor IO and RS232 data connections. There is also an additional cable if RS485 data connections are required (see product AEX-ST-ACC-X3SC).