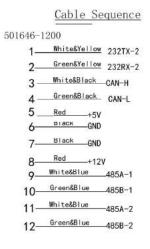

#### **DESCRIPTION**

The Standby RSG AEX-ST-ACC-X3SC is a single connector with multiple breakout wires for termination of serial data feeds to the X3 Pro Series of DVR's. The installer can choose their preferred method of termination by using solder, crimps or other methods on the individual tails. Each tail is individually labelled and colour coded making it easy to identify the required connections even in fully expanded DVR installations. The cable supports 2 x RS485 ports, 1 x CAN, and 1 x RS 232 port (a second RS232 is available on the combined sensor IO/serial cable AEX-ST-ACC-X3AC). The cable also supports power connections for external devices with +5v and +12v DC and ground connections. This cable supports direct connection to peripherals such as our panic button AEX-ST-ACC-AB.