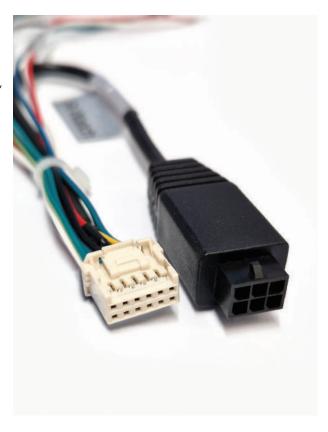

#### **DESCRIPTION**

The Standby RSG AEX-ST-ACC-X3SC is a single connector with multiple breakout wires for termination of serial data feeds to the X3 Pro Series of DVR's. The installer can choose their preferred method of termination by using solder, crimps or other methods on the individual tails. Each tail is individually labelled and colour coded making it easy to identify the required connections even in fully expanded DVR installations. The cable supports 2 x RS485 ports, 1 x CAN, and 1 x RS 232 port (a second RS232 is available on the combined sensor IO/serial cable AEX-ST-ACC-X3AC). The cable also supports power connections for external devices with +5v and +12v DC and ground connections. This cable supports direct connection to peripherals such as our panic button AEX-ST-ACC-AB.