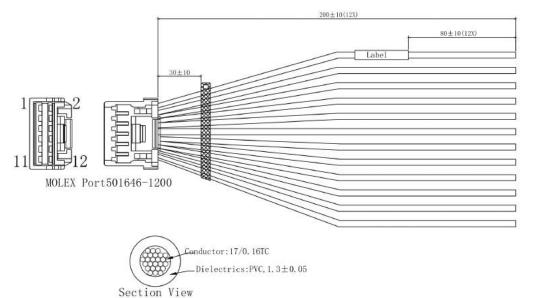

#### **DESCRIPTION**

The Standby RSG AEX-ST-ACC-X3SC is a single connector with multiple breakout wires for termination of serial data feeds to the X3 Pro Series of DVR's. The installer can choose their preferred method of termination by using solder, crimps or other methods on the individual tails. Each tail is individually labelled and colour coded making it easy to identify the required connections even in fully expanded DVR installations. The cable supports 2 x RS485 ports, 1 x CAN, and 1 x RS 232 port (a second RS232 is available on the combined sensor IO/serial cable AEX-ST-ACC-X3AC). The cable also supports power connections for external devices with +5v and +12v DC and ground connections. This cable supports direct connection to peripherals such as our panic button AEX-ST-ACC-AB.