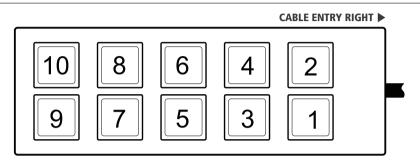

Cable entry and button numbering will remain in the same position regardless of the handset orientation, please tick the appropriate box to specify cable entry.

| Switch No. | Legend (eg Front Spots) | Colour | L | Μ | Switch No. | Legend (eg Front Spots) | Colour | L | M |
|------------|-------------------------|--------|---|---|------------|-------------------------|--------|---|---|
| 1          |                         |        |   |   | 6          |                         |        |   |   |
| 2          |                         |        |   |   | 7          |                         |        |   |   |
| 3          |                         |        |   |   | 8          |                         |        |   |   |
| 4          |                         |        |   |   | 9          |                         |        |   |   |
| 5          |                         |        |   |   | 10         |                         |        |   |   |

I require cable entry on the **RIGHT** I require cable entry on the **LEFT** 

**10 Button Handset** UNI-MID (MCS-T10)