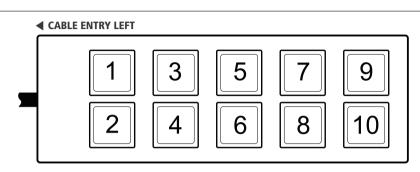

Cable entry and button numbering will remain in the same position regardless of the handset orientation, please tick the appropriate box to specify cable entry.

| Switch No. | Legend (eg Front Spots) | Colour | L | Μ | Switch No. | Legend (eg Front Spots) | Colour | L | M |
|------------|-------------------------|--------|---|---|------------|-------------------------|--------|---|---|
| 1          |                         |        |   |   | 6          |                         |        |   |   |
| 2          |                         |        |   |   | 7          |                         |        |   |   |
| 3          |                         |        |   |   | 8          |                         |        |   |   |
| 4          |                         |        |   |   | 9          |                         |        |   |   |
| 5          |                         |        |   |   | 10         |                         |        |   |   |

I require cable entry on the **RIGHT** I require cable entry on the **LEFT** 

**10 Button Handset** UNI-MID (MCS-T10)