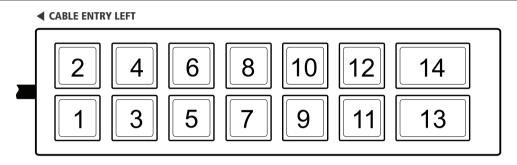

I require cable entry on the **RIGHT** 

I require cable entry on the **LEFT** 

Keep words as short as possible and abbreviate long words, if an abbreviation is not stated we will insert a standard abbreviation.

Cable entry and button numbering will remain in the same position regardless of the handset orientation, please tick the appropriate box to specify cable entry.

## 14 Button (12 Small, 2 Large) DIN/Flush Mount UNI-MAX (MCS-F14)