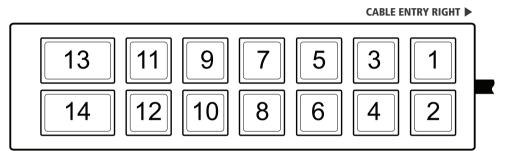

I require cable entry on the **RIGHT** 

I require cable entry on the **LEFT** 

Keep words as short as possible and abbreviate long words, if an abbreviation is not stated we will insert a standard abbreviation.

Cable entry and button numbering will remain in the same position regardless of the handset orientation, please tick the appropriate box to specify cable entry.

## 14 Button (12 Small, 2 Large) DIN/Flush Mount UNI-MAX (MCS-F14)