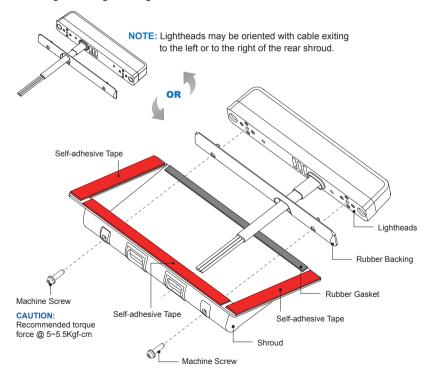

## **INSTALLATION**

- 1. Assemble the lighthead to the plastic shroud with the rubber backing.
- 2. Adjust the angle of the lighthead before fixing it with the provided machine screws (ensure that they are on the same level).
- 3. Choose a mounting area on the windshield that is clear from obstruction to view or interference with driving.
- 4. Clean the mounting area thoroughly with alcohol and remove tape backings before mounting.
- 5. Press the assembly firmly againest the windshield for 1 minute to complete the installation.
- 6. Make wiring according to the lighthead manual.