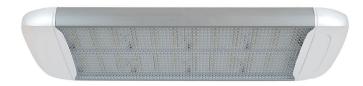

# **Technical Information Sheet**

Slim 12/24 volt LED roof lamp with integral switch, 96 bright white LEDs, surface mounting, aluminium body with white plastic ends. CE approved.

### Specification

15

93 68

| Type          | LED roof lamp               |
|---------------|-----------------------------|
| Voltage       | 12/24 volt dc               |
| Current (12v) | 0.58 amp                    |
| LED           | 96 white LEDs               |
| Illumination  | 1500 lux at 30cm            |
| Housing       | Aluminium with plastic ends |
| Lens          | Polyethylene                |
| Weight        | 295g                        |
|               | , ,                         |
| Dimensions    | l 292 w 93 x h 15mm         |
| Compliance    | CE, RoHS                    |