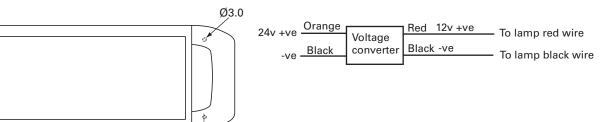

## Additional information

Red wire 12v +ve supply Black wire -ve ground

Technical Drawing (not to scale)

For 24v application, connect the voltage converter (included with product). Orange wire 24v +ve.

#### Wiring Diagram