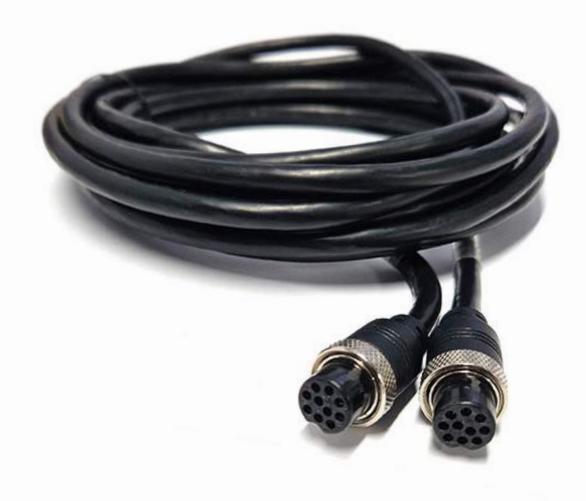

## 10-pin Connector Cables

for use with AEX-ST-TSD-CP4 7" Touch Screen Monitor

Part numbers: AEX-ST-ACC-CP4C (5 metre length), AEX-ST-ACC-CP4C7 (7 metre length)

### **KEY FEATURES**

- Connects the AEX-ST-TSD-CP4 touch screen monitor to the AutoEye Xpert Pro range of mobile digital video recorders.
- Available in 5m and 7m lengths

#### **DESCRIPTION**

The Standby RSG AEX-ST-ACC-CP4C is a cable is used to connect the AutoEye Xpert Pro 7" Touch Screen Monitor to the AutoEye Xpert Pro range of mobile digital video recorders. The cable is available 5 metres or 7 metres in length and includes a secure threaded barrel connection at each end. The 10-pin connection carries video, audio and touch signals between the monitor and the DVR.