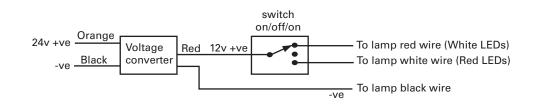

#### **Additional information**

Red wire 12v +ve supply for white LEDs White wire 12v +ve supply for red LEDs

Black wire -ve ground

For 24v application, connect the voltage converter (included with product) between 24v supply and the switch (not included); see diagram.

# Wiring Diagram