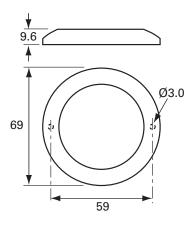

### Technical Drawing (not to scale)

Housing ABS

Lens Polycarbonate

Protection IP66 Weight 50g

Dimensions Ø69 x h 9.6mm

Operating Temperature  $-20 \sim 60^{\circ}\text{C}$ Compliance CE, RoHS

The information contained in this document is correct to the best of our knowledge at the time of printing. However, specifications may change at any time without notice.