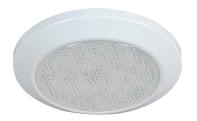

## Part No. LED-644-03

Slim 12/24 volt LED downlighter, 12 bright white LEDs with 6 red LED night light facility, surface mounting, in white plastic. Protected to IP66. CE approved.