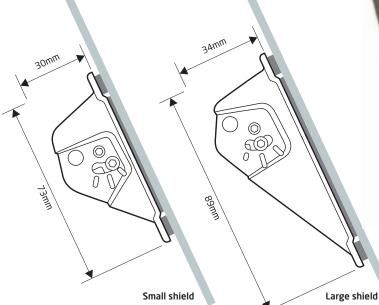

#### **Key Features**

 Two Housing Sizes: Choose from two sizes to best match your vehicle's requirements.

 Adjustable Mounting Bracket: The internal bracket allows for precise adjustment, ensuring optimal light output positioning for any vehicle.