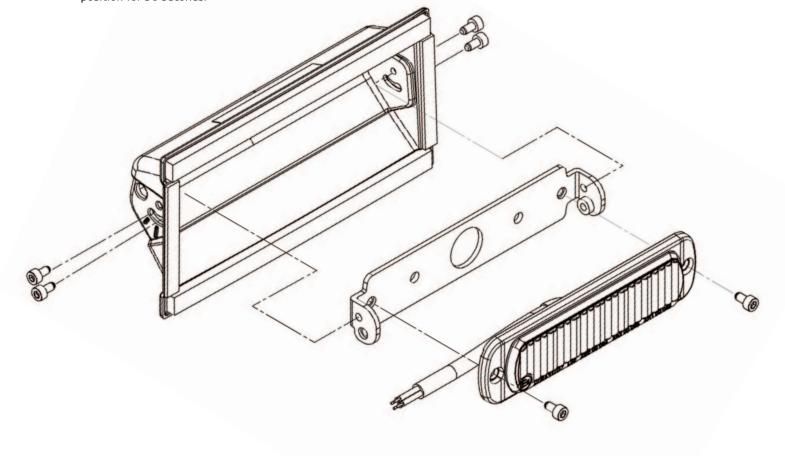

# **Mounting Instructions**

- Release the inner mounting bracket from the housing and secure the L52 LED module in place with the screws provided.
- **2.** Feed the power cable through the one of the holes on each end of the unit and reassemble.
- **3.** Adjust the lamp with the screws on side of the unit ensuring they are tightened so the lamp doesn't lose its position over time.
- **4.** Clean the window with 50:50 mixture of isopropyl alcohol and water.
- **5.** Remove the protective film to expose the adhesive tape and press the unit to the screen and holding in position for 30 seconds.