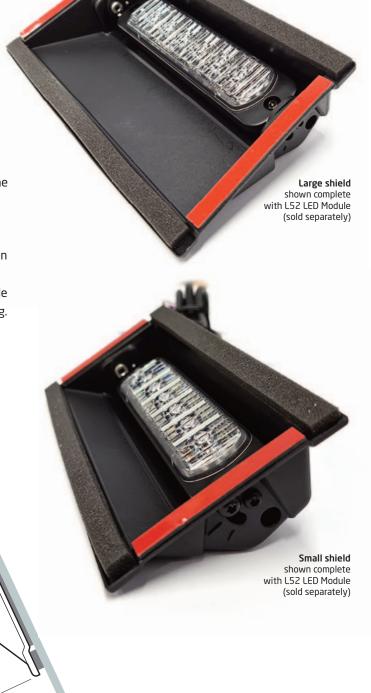

#### **Key Features**

 Two Housing Sizes: Choose from two sizes to best match your vehicle's requirements.

 Adjustable Mounting Bracket: The internal bracket allows for precise adjustment, ensuring optimal light output positioning for any vehicle.

 Minimised Interior Light Emission: The outer housing is specially crafted to reduce unwanted light spillage into the vehicle's interior, improving driver comfort and focus.

#### Simple Installation

 Mounting Made Easy: Attach the shield to your windscreen with the included double-sided adhesive tape.

 Customizable Angle: Fine-tune the mounting bracket angle with the side screws to achieve your preferred positioning.