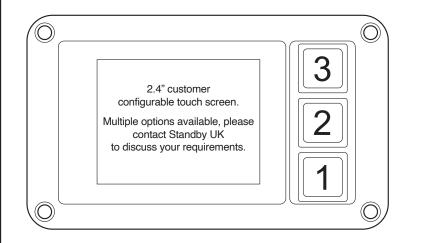

## MCS-T24-003 (Plastic Bezel) Hybrid Handset Specification Sheet

| Switch No. | Legend (eg Front Spots) | Colour | L | М |
|------------|-------------------------|--------|---|---|
| 1          |                         |        |   |   |
| 2          |                         |        |   |   |
| 3          |                         |        |   |   |

## Please Note:

Due to the flexible and customisable nature of this product, specific firmware development is required to meet precise end-use applications. This is not currently an out-of-the-box solution. Therefore, we kindly ask you to contact our dedicated sales team, who will be happy to discuss your requirements to develop the appropriate solution.

L = Latching M = Momentary, please tick the box next to the appropriate key number if required.

The key colour is created by the LED shining behind the key, please specify the colour required.

Keep words as short as possible and abbreviate long words, if an abbreviation is not stated we will insert a standard abbreviation.